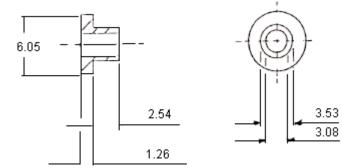

Dimensions : Millimetres

## Part Number Table

| Description        | Part Number |  |  |
|--------------------|-------------|--|--|
| Bush, TO-220, PK10 | 31-35-25GFN |  |  |

http://www.farnell.com

http://www.newark.com

http://www.cpc.co.uk