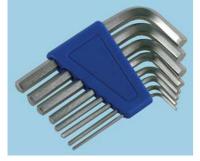

## DURATOOL

Metric and imperial hexagonal key sets manufactured from hardened and tempered chrome vanadium steel. Each set is supplied with a plastic holder for easy storage. **Metric Sets** 8 piece: 2, 2.5, 3, 3.5, 4, 5, 5.5 and 6mm 11 piece: 1.2, 1.5, 2, 2.5, 3, 3.5, 4, 4.5, 5, 5.5, and 6mm **Imperial Sets** 8 piece: 3/52, 7/64, 1/8, 3/64, 5/32, 3/16, 7/32, and 1/4" 11 piece: 0.05", 1/16, 5/64, 3/32, 7/64, 1/8, 3/64, 5/32, 3/16, 7/32, and 1/4" 11 piece: 0.05", 1/16, 5/64, 3/32, 7/64, 1/8, 3/46, 5/32, 3/16, 7/32, and 1/4"