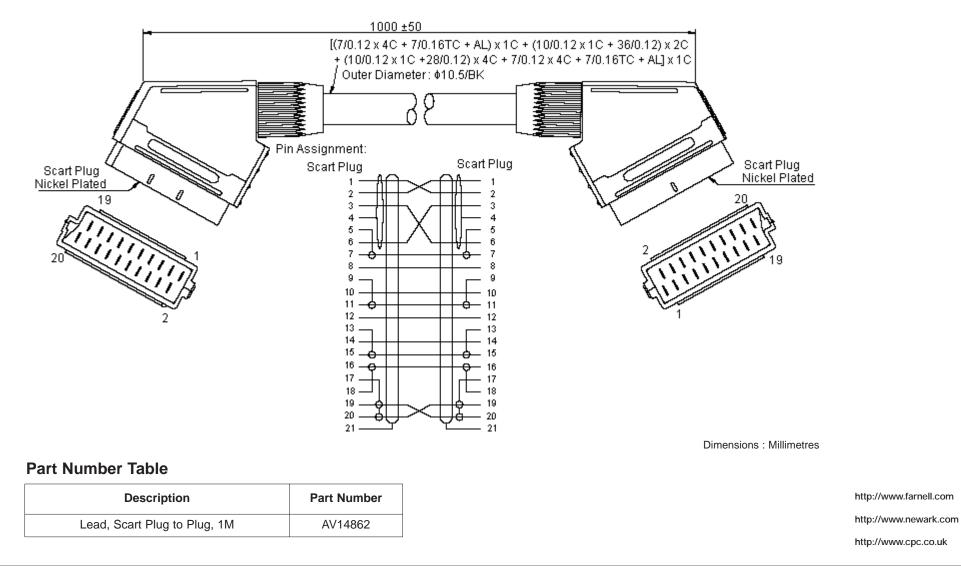

| Pro-SIGNAL | PART NO. |       | REVISIONS |             |       |          |        |          |         |          |  |
|------------|----------|-------|-----------|-------------|-------|----------|--------|----------|---------|----------|--|
|            | AV14862  | ECN # | REV       | DESCRIPTION | DRAWN | DATE     | CHECKD | DATE     | APPRVD  | DATE     |  |
|            |          | -     | А         | RELEASED    | Ramya | 04/04/09 | Veena  | 04/04/09 | Farnell | 18/04/09 |  |
|            |          |       |           |             |       |          |        |          |         |          |  |

| believed to be accurate but the Group assumes no responsibility for its accuracy or<br>completeness, any error in or omission from it or for any use made of it. Users of this<br>data sheet should check for themselves the Information and the suitability of the prod- | TOLERANCES:                                                                         | DRAWN BY:    | DATE:    | DRAWING TITLE:                         |            |               |          |
|---------------------------------------------------------------------------------------------------------------------------------------------------------------------------------------------------------------------------------------------------------------------------|-------------------------------------------------------------------------------------|--------------|----------|----------------------------------------|------------|---------------|----------|
|                                                                                                                                                                                                                                                                           | UNLESS OTHERWISE<br>SPECIFIED,<br>DIMENSIONS ARE<br>FOR REFERENCE<br>PURPOSES ONLY. | Ramya        | 04/04/09 | 21 Pin Scart Plug to 21 Pin Scart Plug |            |               |          |
|                                                                                                                                                                                                                                                                           |                                                                                     | CHECKED BY:  | DATE:    | SIZE DWG NO.                           | ELE        | ECTRONIC FILE | REV<br>A |
|                                                                                                                                                                                                                                                                           |                                                                                     | Veena        | 04/04/09 |                                        | 607        | 34 DWG        |          |
|                                                                                                                                                                                                                                                                           |                                                                                     | APPROVED BY: | DATE:    | ]                                      | I          |               |          |
|                                                                                                                                                                                                                                                                           |                                                                                     | Farnell      | 18/04/09 | SCALE: NTS                             | U.O.M.: mm | SHEET: 1 OF   | F 1      |