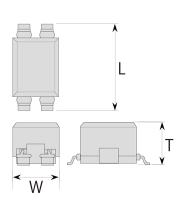

#### ■ External Dimensions

| L | 9mm ± 0.5   |
|---|-------------|
| W | 5.2mm ± 0.2 |
| Т | 4.4mm ± 0.3 |