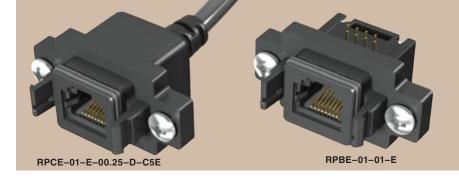

**RPBE, RPCE SERIES** 

# **IP68 SEALED ETHERNET SOCKET**

### Mates with:

## Mates with: RCE