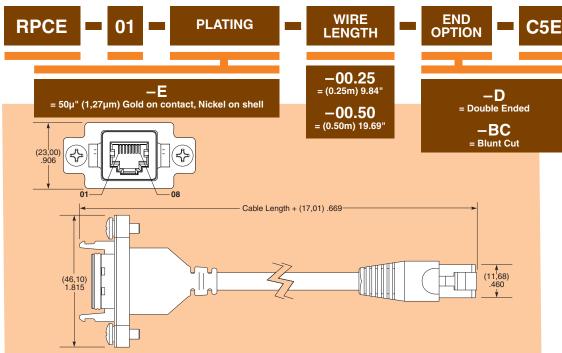

**RPBE, RPCE SERIES** 

# **IP68 SEALED ETHERNET SOCKET**

#### **SPECIFICATIONS**

For complete specifications see www.samtec.com?RPCE

Insulator Material:

Glass Filled Thermoplastic

Contact: Phosphor Bronze

Shield:

Phosphor Bronze

Overmold: Rite Flex 640F

Seal: Rubber

Screw: Stainless Steel Nut: Stainless Steel

Sealing Washer: Rubber

Wire: 24 AWG

#### ALSO AVAILABLE

| DUST CAPS |                  |
|-----------|------------------|
| PORT      | RPCE             |
| -01       | DCA-RPBE-01-01-P |

(Note: Same dust cap as RPBE series)

**Note:** Meets IP68 requirements for dust and waterproof sealing when mated or with dust cap.