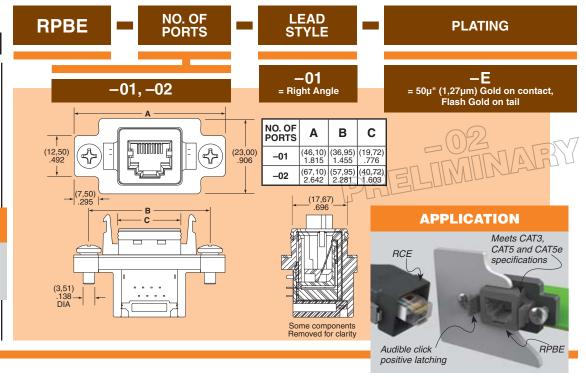

**RPBE, RPCE SERIES** 

# **IP68 SEALED ETHERNET SOCKET**

#### SPECIFICATIONS

For complete specifications see www.samtec.com?RPBE

Insulator Material:

Black Liquid Crystal Polymer Contact:

Phosphor Bronze

Seal:

Rubber Screw:

Stainless Steel

Nut:

Stainless Steel Sealing Washer:

Rubber

#### ALSO AVAILABLE

| DUST CAPS |                  |
|-----------|------------------|
| PORT      | RPBE             |
| -01       | DCA-RPBE-01-01-P |

**Note:** Meets IP68 requirements for dust and waterproof sealing when mated or with dust cap.