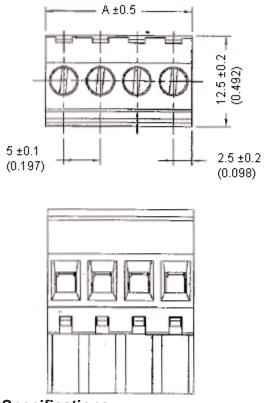

## **Dimensions Table**

| Pitch : 5 mm (0.197 inch) |              |       |  |  |  |  |  |  |
|---------------------------|--------------|-------|--|--|--|--|--|--|
| Poles                     | Poles A (mm) |       |  |  |  |  |  |  |
| 2                         | 10           | 0.394 |  |  |  |  |  |  |
| 3                         | 15           | 0.591 |  |  |  |  |  |  |
| 4                         | 20           | 0.787 |  |  |  |  |  |  |
| 5                         | 25           | 0.984 |  |  |  |  |  |  |
| 6                         | 30           | 1.181 |  |  |  |  |  |  |
| 8                         | 40           | 1.575 |  |  |  |  |  |  |
| 10                        | 50           | 1.969 |  |  |  |  |  |  |
| 12                        | 60           | 2.362 |  |  |  |  |  |  |