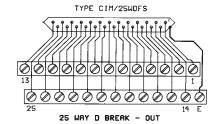

## Subminiature 'D' Connector Modules

- Low profile
- Cable acceptance of up to 4mm<sup>2</sup>
- 45° cable entry for easy access
- Ensures simple and speedy interfacing between data and field cables
- Sub-miniature D male or female
- Custom interfaces avaliable to order

| CIIVI | w-D |  |
|-------|-----|--|
|       |     |  |
|       |     |  |
|       |     |  |

| 50V DC max                          |
|-------------------------------------|
| 1A max                              |
| Screw terminal 45°                  |
| Rising clamp                        |
| 4mm² wire acceptance                |
| 82mm all types                      |
| 9 way 34mm                          |
| 15 way 57mm                         |
| 25 way 80mm                         |
| 37 way 113mm                        |
| The metal surround of the D is used |
| and taken to connector terminal     |
|                                     |

| Male 'D'<br>Male 'D' |
|----------------------|
|                      |
|                      |
| Male 'D'             |
| Male 'D'             |
| Female 'D'           |
| Female 'D'           |
| Female 'D'           |
| Female 'D'           |
|                      |