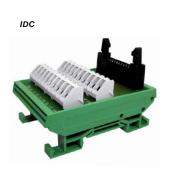

## **I.D.C Interface Modules**

- Fits all standard DIN rail
- Low profile
- Cable acceptance of up to 4mm<sup>2</sup>
- 45° cable entry for easy access
- Ensures simple and speedy interfacing between data and field cables
- Custom interfaces avaliable to order

| SPECIFICATION |                      |
|---------------|----------------------|
| Voltage       | 50V DC max           |
| Current       | 1A max               |
| Connections   | Screw terminal 45°   |
|               | Rising clamp         |
|               | 4mm² wire acceptance |
| Width         | 82mm all types       |
| Length        | 10 pole 55mm         |
|               | 20 pole 55mm         |
|               | 26 pole 80mm         |
|               | 34 pole 90mm         |
|               | 40 pole 113mm        |
|               | 50 pole 134mm        |
|               |                      |

| TYPE NO.     | POLES |  |
|--------------|-------|--|
| CIM/10W-IDCS | 10    |  |
| CIM/20W-IDCS | 20    |  |
| CIM/26W-IDCS | 26    |  |
| CIM/34W-IDCS | 34    |  |
| CIM/40W-IDCS | 40    |  |
| CIM/50W-IDCS | 50    |  |
|              |       |  |