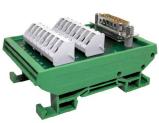

## Subminiature 'D' Connector Modules

- Low profile
- Cable acceptance of up to 4mm<sup>2</sup>
- 45° cable entry for easy access
- Ensures simple and speedy interfacing between data and field cables
- Sub-miniature D male or female
- Custom interfaces avaliable to order

| CIIVI | w-D |  |
|-------|-----|--|
|       |     |  |
|       |     |  |
|       |     |  |

| 50V DC max                          |
|-------------------------------------|
| 1A max                              |
| Screw terminal 45°                  |
| Rising clamp                        |
| 4mm² wire acceptance                |
| 82mm all types                      |
| 9 way 34mm                          |
| 15 way 57mm                         |
| 25 way 80mm                         |
| 37 way 113mm                        |
| The metal surround of the D is used |
| and taken to connector terminal     |
|                                     |

| Male 'D'<br>Male 'D' |
|----------------------|
|                      |
|                      |
| Male 'D'             |
| Male 'D'             |
| Female 'D'           |
| Female 'D'           |
| Female 'D'           |
| Female 'D'           |
|                      |