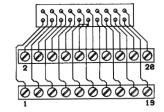

| SPECIFICATION |                      |
|---------------|----------------------|
| Voltage       | 50V DC max           |
| Current       | 1A max               |
| Connections   | Screw terminal 45°   |
|               | Rising clamp         |
|               | 4mm² wire acceptance |
| Width         | 82mm all types       |
| Length        | 10 pole 55mm         |
|               | 20 pole 55mm         |
|               | 26 pole 80mm         |
|               | 34 pole 90mm         |
|               | 40 pole 113mm        |
|               | 50 pole 134mm        |
|               |                      |

| CIIVI | w-D |  |
|-------|-----|--|
|       |     |  |
|       |     |  |
|       |     |  |

| 50V DC max                          |
|-------------------------------------|
| 1A max                              |
| Screw terminal 45°                  |
| Rising clamp                        |
| 4mm² wire acceptance                |
| 82mm all types                      |
| 9 way 34mm                          |
| 15 way 57mm                         |
| 25 way 80mm                         |
| 37 way 113mm                        |
| The metal surround of the D is used |
| and taken to connector terminal     |
|                                     |