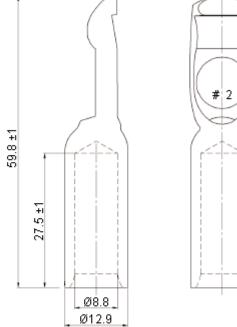

|                             | PART NO. |          |           | REVISIONS   |       |          |        |          |        |          |
|-----------------------------|----------|----------|-----------|-------------|-------|----------|--------|----------|--------|----------|
| multicomp                   |          |          | REV       | DESCRIPTION | DRAWN | DATE     | CHECKD | DATE     | APPRVD | DATE     |
| mancomp                     | BMC38AG  | -        | А         | RELEASED    | Ashok | 19/11/11 | Veena  | 19/11/11 |        | 05/12/11 |
|                             |          |          |           |             |       |          |        |          |        |          |
| Specifications:             |          |          |           |             |       |          |        |          |        |          |
| $\Lambda \mid \Lambda \mid$ | Maxim    | um elect | tric curi |             |       |          |        |          |        |          |

| 2          |                                 |
|------------|---------------------------------|
| 71         | Maximum electric o              |
|            | Wire range<br>Surface treatment |
| 2          |                                 |
| $P\langle$ | Tolerance Unless                |
| []         | 0 > 6 mm ±0.2                   |
|            | 6 > 18 mm ±0.3                  |
|            | 18 > 30 mm ±0.4                 |
| i i l      |                                 |

|     | AWG                           | 2   |  |  |  |
|-----|-------------------------------|-----|--|--|--|
| :   | Amperes                       | 170 |  |  |  |
| : 2 | : 2 AWG (38 mm <sup>2</sup> ) |     |  |  |  |
| : 5 | : Silver plated               |     |  |  |  |

| Tolerance Unless Otherwise Specified |                                      |  |  |
|--------------------------------------|--------------------------------------|--|--|
| 0 > 6 mm ±0.2                        | Angle                                |  |  |
| 6 > 18 mm ±0.3                       | $0^{\circ}$ > $^{\circ}$ Reference ± |  |  |
| 18 > 30 mm ±0.4                      | ° > ° ±                              |  |  |
| 30 > 75 mm ±0.5                      | ° > ° ±                              |  |  |

## Part Number Table

| Description           | Part Number |
|-----------------------|-------------|
| Contact, 150 A, 2 AWG | BMC38AG     |

Dimensions : Millimetres

www.element14.com

www.farnell.com

www.newark.com