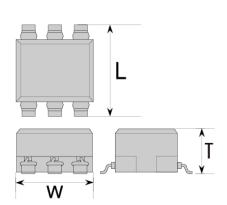

#### ■ External Dimensions

| L | 9mm ± 0.5   |
|---|-------------|
| W | 7.4mm ± 0.2 |
| Т | 4.3mm ± 0.3 |