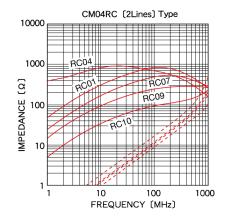

## CM04RC09T

#### ■ Products characteristics table

| External Dimensions            | $9(\pm 0.5) \times 5.2(\pm 0.2)$ mm |
|--------------------------------|-------------------------------------|
| Impedance                      | 270                                 |
| Impedance Measuring Frequency  | 200MHz                              |
| Inductance                     | N/A                                 |
| Inductance Measuring Frequency | N/A                                 |
| DC Resistance (max)            | 0.03                                |
| Rated Current                  | 3A                                  |
| Resistance                     | 100                                 |
| RoHS Compliance                | Yes                                 |
| Halogen Free                   | Yes                                 |
| Soldering Method               | Reflow                              |

#### ■ Typical Characteristics Fig.

The data is reference only. Electrical characteristics vary depending on environment or measurement condition. TAIYO YUDEN reserves the right to make change to the Date at any time without notice. Before making final selection, please check product specification.