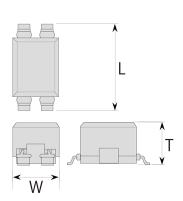

#### ■ External Dimensions

| L | 9mm ± 0.5   |
|---|-------------|
| W | 5.2mm ± 0.2 |
| Т | 4.4mm ± 0.3 |