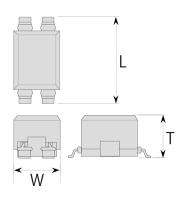

### External Dimensions

| L | 9mm ±0.5    |
|---|-------------|
| W | 5.2mm ± 0.2 |
| т | 4.4mm ± 0.3 |