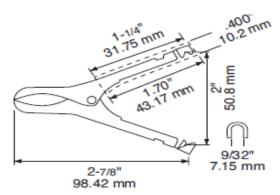

MATERIALS: Copper-plated steel (BU-46A-\*L) Solid Copper (BU-46C-\*L)

RATINGS: Steel – 50 Amps (BU-46A-\*L) Solid Copper – 75 Amps (BU-46C-\*L)

<u>CABLE CONNECTION:</u> Crimp or Solder Connection

JAWS OPENING: 1.125" (28.6mm) Max.