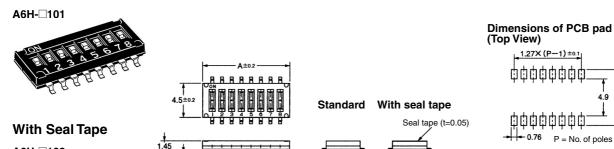

## **Dimensions**

Note: 1. All units are in millimeters unless otherwise indicated.

2. Unless otherwise specified, a tolerance of  $\pm 0.4$  mm applies to all dimensions.

#### **Standard**

A6H-□102 A6H-□102-P

| No. of poles | Mo       | Dimension A |       |
|--------------|----------|-------------|-------|
| 4            | A6H-4101 | A6H-4102    | 6.31  |
| 6            | A6H-6101 | A6H-6102    | 8.85  |
| 8            | A6H-8101 | A6H-8102    | 11.39 |
| 10           | A6H-0101 | A6H-0102    | 13.93 |