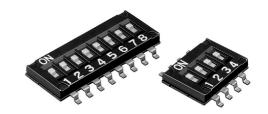

# Half-pitch DIP Switch

A6H

### Ultra-low Profile, Half-pitch, Surface-mounting DIP Switch

- Very low profile of 1.55 mm.
- Mounting space reduced by 63% (compared with conventional models).
- Washable, seal tape models available.
- Embossed taping models available. (SQ reel (small reel) also available)

## **Ordering Information**

| Туре         |                       | Standard models                          |                                             | Models with seal tape                                                                                                                                                                                                                                                                                                                                                                                                                                                                                                                                                                                                                                                                                                                                                                                                                                                                                                                                                                                                                                                                                                                                                                                                                                                                                                                                                                                                                                                                                                                                                                                                                                                                                                                                                                                                                                                                                                                                                                                                                                                                                                          |                                                  |                                             |
|--------------|-----------------------|------------------------------------------|---------------------------------------------|--------------------------------------------------------------------------------------------------------------------------------------------------------------------------------------------------------------------------------------------------------------------------------------------------------------------------------------------------------------------------------------------------------------------------------------------------------------------------------------------------------------------------------------------------------------------------------------------------------------------------------------------------------------------------------------------------------------------------------------------------------------------------------------------------------------------------------------------------------------------------------------------------------------------------------------------------------------------------------------------------------------------------------------------------------------------------------------------------------------------------------------------------------------------------------------------------------------------------------------------------------------------------------------------------------------------------------------------------------------------------------------------------------------------------------------------------------------------------------------------------------------------------------------------------------------------------------------------------------------------------------------------------------------------------------------------------------------------------------------------------------------------------------------------------------------------------------------------------------------------------------------------------------------------------------------------------------------------------------------------------------------------------------------------------------------------------------------------------------------------------------|--------------------------------------------------|---------------------------------------------|
|              |                       | Small (units of                          | Embossed taping                             | Stick models                                                                                                                                                                                                                                                                                                                                                                                                                                                                                                                                                                                                                                                                                                                                                                                                                                                                                                                                                                                                                                                                                                                                                                                                                                                                                                                                                                                                                                                                                                                                                                                                                                                                                                                                                                                                                                                                                                                                                                                                                                                                                                                   | Embossed taping                                  |                                             |
|              |                       |                                          | Small reel<br>(units of 500)<br>(See note.) |                                                                                                                                                                                                                                                                                                                                                                                                                                                                                                                                                                                                                                                                                                                                                                                                                                                                                                                                                                                                                                                                                                                                                                                                                                                                                                                                                                                                                                                                                                                                                                                                                                                                                                                                                                                                                                                                                                                                                                                                                                                                                                                                | Standard reel<br>(units of 4,000)<br>(See note.) | Small reel<br>(units of 500)<br>(See note.) |
| No. of poles | Quantity per<br>stick | C. C |                                             | Figure of a control of the control o |                                                  |                                             |
| 4            | 75                    | A6H-4101                                 | A6H-4101-PM                                 | A6H-4102                                                                                                                                                                                                                                                                                                                                                                                                                                                                                                                                                                                                                                                                                                                                                                                                                                                                                                                                                                                                                                                                                                                                                                                                                                                                                                                                                                                                                                                                                                                                                                                                                                                                                                                                                                                                                                                                                                                                                                                                                                                                                                                       | A6H-4102-P                                       | A6H-4102-PM                                 |
| 6            | 54                    | A6H-6101                                 | A6H-6101-PM                                 | A6H-6102                                                                                                                                                                                                                                                                                                                                                                                                                                                                                                                                                                                                                                                                                                                                                                                                                                                                                                                                                                                                                                                                                                                                                                                                                                                                                                                                                                                                                                                                                                                                                                                                                                                                                                                                                                                                                                                                                                                                                                                                                                                                                                                       | A6H-6102-P                                       | A6H-6102-PM                                 |
| 8            | 40                    | A6H-8101                                 | A6H-8101-PM                                 | A6H-8102                                                                                                                                                                                                                                                                                                                                                                                                                                                                                                                                                                                                                                                                                                                                                                                                                                                                                                                                                                                                                                                                                                                                                                                                                                                                                                                                                                                                                                                                                                                                                                                                                                                                                                                                                                                                                                                                                                                                                                                                                                                                                                                       | A6H-8102-P                                       | A6H-8102-PM                                 |
| 10           | 33                    | A6H-0101                                 | A6H-0101-PM                                 | A6H-0102                                                                                                                                                                                                                                                                                                                                                                                                                                                                                                                                                                                                                                                                                                                                                                                                                                                                                                                                                                                                                                                                                                                                                                                                                                                                                                                                                                                                                                                                                                                                                                                                                                                                                                                                                                                                                                                                                                                                                                                                                                                                                                                       | A6H-0102-P                                       | A6H-0102-PM                                 |