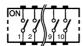

|  |  |
| Weight                | 0.09 g (4 poles)<br>0.12 g (6 poles)<br>0.15 g (8 poles)<br>0.18 g (10 poles)                               |  |  |

## **Dimensions**

Note: 1. All units are in millimeters unless otherwise indicated.

2. Unless otherwise specified, a tolerance of  $\pm 0.4$  mm applies to all dimensions.

#### **Standard**



A6H-□102 A6H-□102-P



| No. of poles | Mo       | Dimension A |       |
|--------------|----------|-------------|-------|
| 4            | A6H-4101 | A6H-4102    | 6.31  |
| 6            | A6H-6101 | A6H-6102    | 8.85  |
| 8            | A6H-8101 | A6H-8102    | 11.39 |
| 10           | A6H-0101 | A6H-0102    | 13.93 |

## Installation

### ■ Internal Connections (Top View)



## **Precautions**

Be sure to refer to General Precautions on pages 5 to 7 for details on proper use.

#### ALL DIMENSIONS SHOWN ARE IN MILLIMETERS.

To convert millimeters into inches, multiply by 0.03937. To convert grams into ounces, multiply by 0.03527.

Cat. No. A117-E1-02