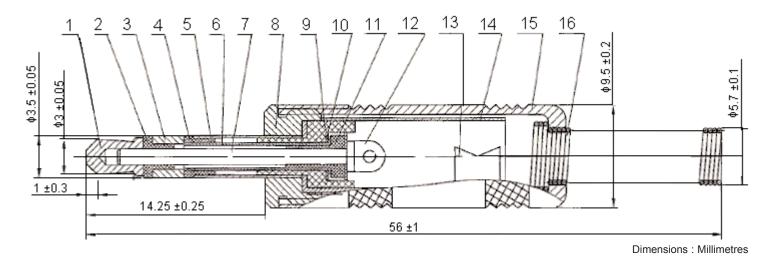

## Specifications

| Item | Description            | Material | Finish          | Part Number |
|------|------------------------|----------|-----------------|-------------|
| 1    | Тір                    | H59 - 1  | Nickel          |             |
| 2    | Insulator (Small Hole) | ABS      | Black           |             |
| 3    | Mid Cover              | H62      | H62 Nickel      |             |
| 4    | Insulator (Big Hole)   | ABS      | Black           |             |
| 5    | Sleeve                 | H62      | 52 Nickel PSG01 | DSC01252    |
| 6    | Sleeve (Mid)           | H02      |                 | - PSG01252  |
| 7    | Bolt                   | A3       | Nickel          |             |
| 8    | Brass Base             | H59 - 1  | NICKEI          |             |
| 9    | Insulator (Big)        | ABS      | White           |             |
| 10   | Terminal IMid)         | H62      | -               |             |

## Specifications

| ltem | Description       | Material | Finish          | Part Number |  |  |
|------|-------------------|----------|-----------------|-------------|--|--|
| 11   | Insulator (Small) | ABS      | White           |             |  |  |
| 12   | Terminal (Small)  | H62      | -               |             |  |  |
| 13   | Terminal (Big)    | H02      | -               | PSG01252    |  |  |
| 14   | Plastic Cover     | PP       | -               | P3G01252    |  |  |
| 15   | Brass Shell       | H59 - 1  | Nickel (M8 x 1) |             |  |  |
| 16   | Spring            | 70       | Nickel          |             |  |  |