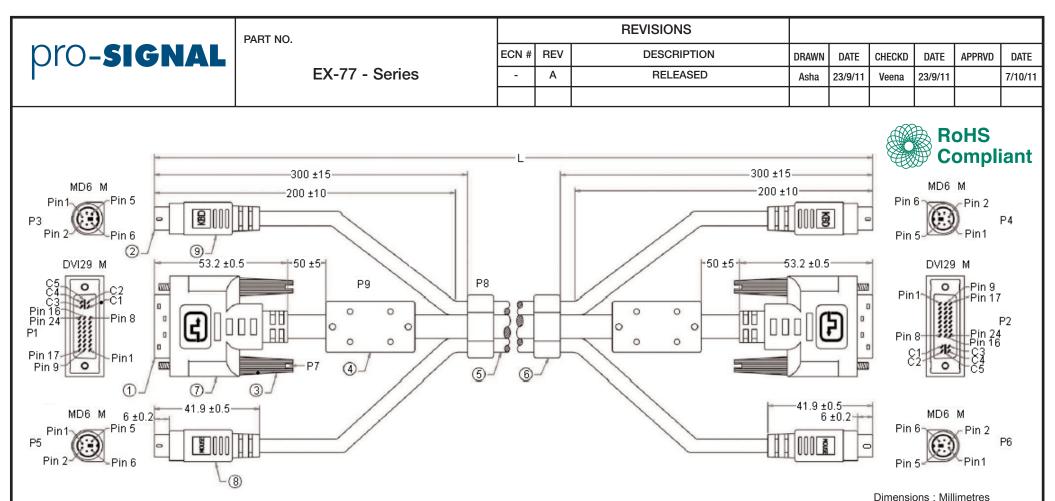

## **Part Number Table**

| Description                            | Part Number |  |  |  |  |
|----------------------------------------|-------------|--|--|--|--|
| Lead, DVI + PS2 KVM, Male To Male , 2M | EX-772      |  |  |  |  |
| Lead, DVI + PS2 KVM, Male To Male , 3M | EX-773      |  |  |  |  |
| Lead, DVI + PS2 KVM, Male To Male , 4M | EX-774      |  |  |  |  |
| Lead, DVI + PS2 KVM, Male To Male , 5M | EX-775      |  |  |  |  |

## Specification Table

| ltem<br>Number | Description                                                                                                                                                     | Supplier |  |  |  |
|----------------|-----------------------------------------------------------------------------------------------------------------------------------------------------------------|----------|--|--|--|
| 1              | DVI29 Male, Gold Flash on Contacts, Black Insulator                                                                                                             | M108     |  |  |  |
| 2              | Minimum DIN 6 Male, Gold Flash on Contacts, Black Insulator, Short Type                                                                                         | M108     |  |  |  |
| 3              | Moulded Thumbscrew # 4-40, Length 46.5 mm, Beige                                                                                                                | M95      |  |  |  |
| 4              | Moulded PVC Beige                                                                                                                                               | M304     |  |  |  |
| 4              | Ferrite Core 17.5 × 28.5 × 10.5 mm                                                                                                                              | M113     |  |  |  |
|                | Non-UL 6C 28 AWG, Aluminium-Mylar Foil Shielding with Drain Wire,<br>Outer Diameter 5.5 mm, Jacket Beige                                                        |          |  |  |  |
| 5              | (3 minimum) Coaxial 30 AWG + (28 AWG × 1 Pair + D + Faw) ×<br>7 Pieces + 28 AWG × 1 Pair + 28 AWG × 5C) + AM + AMA Braid,<br>Outer Diameter 9.5 mm Jacket Beige | M2       |  |  |  |
| 6              | Moulded PVC Beige                                                                                                                                               | M304     |  |  |  |
|                | Moulded PVC Beige                                                                                                                                               | M304     |  |  |  |
|                | Moulded PE Colour Transparent                                                                                                                                   | TWN      |  |  |  |
| 7              | Copper Foil 33 × 90 mm                                                                                                                                          | M309     |  |  |  |
| 1              | Black Heat Shrink Tube Ø3 × 10 mm                                                                                                                               | M743     |  |  |  |
|                | Black Heat Shrink Tube Ø1.5 × 10 mm                                                                                                                             | M743     |  |  |  |
| -              | 26 AWG Insulator Wire, Length 28 mm                                                                                                                             | M304     |  |  |  |
|                | Moulded UTP PVC Green (Mouse)                                                                                                                                   | M304     |  |  |  |
| 8              | Moulded PE Colour Transparent                                                                                                                                   | TWN      |  |  |  |
| ŀ              | Black Heat Shrink Tube Ø1.5 × 10 mm                                                                                                                             | M743     |  |  |  |
|                | Moulded UTP PVC Purple <kbd></kbd>                                                                                                                              | M304     |  |  |  |
| 9              | Moulded PE Colour Transparent                                                                                                                                   | TWN      |  |  |  |
|                | Black Heat Shrink Tube Ø1.5 × 10 mm                                                                                                                             | M743     |  |  |  |