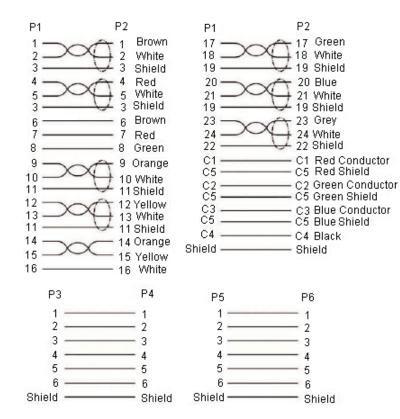

## Specification Table

| ltem<br>Number | Description                                                                                                                                                     | Supplier |  |  |  |
|----------------|-----------------------------------------------------------------------------------------------------------------------------------------------------------------|----------|--|--|--|
| 1              | DVI29 Male, Gold Flash on Contacts, Black Insulator                                                                                                             | M108     |  |  |  |
| 2              | Minimum DIN 6 Male, Gold Flash on Contacts, Black Insulator, Short Type                                                                                         | M108     |  |  |  |
| 3              | Moulded Thumbscrew # 4-40, Length 46.5 mm, Beige                                                                                                                | M95      |  |  |  |
| 4              | Moulded PVC Beige                                                                                                                                               | M304     |  |  |  |
| 4              | Ferrite Core 17.5 × 28.5 × 10.5 mm                                                                                                                              | M113     |  |  |  |
|                | Non-UL 6C 28 AWG, Aluminium-Mylar Foil Shielding with Drain Wire,<br>Outer Diameter 5.5 mm, Jacket Beige                                                        |          |  |  |  |
| 5              | (3 minimum) Coaxial 30 AWG + (28 AWG × 1 Pair + D + Faw) ×<br>7 Pieces + 28 AWG × 1 Pair + 28 AWG × 5C) + AM + AMA Braid,<br>Outer Diameter 9.5 mm Jacket Beige | M2       |  |  |  |
| 6              | Moulded PVC Beige                                                                                                                                               | M304     |  |  |  |
|                | Moulded PVC Beige                                                                                                                                               | M304     |  |  |  |
|                | Moulded PE Colour Transparent                                                                                                                                   | TWN      |  |  |  |
| 7              | Copper Foil 33 × 90 mm                                                                                                                                          | M309     |  |  |  |
| 1              | Black Heat Shrink Tube Ø3 × 10 mm                                                                                                                               | M743     |  |  |  |
|                | Black Heat Shrink Tube Ø1.5 × 10 mm                                                                                                                             | M743     |  |  |  |
| -              | 26 AWG Insulator Wire, Length 28 mm                                                                                                                             | M304     |  |  |  |
|                | Moulded UTP PVC Green (Mouse)                                                                                                                                   | M304     |  |  |  |
| 8              | Moulded PE Colour Transparent                                                                                                                                   | TWN      |  |  |  |
| ŀ              | Black Heat Shrink Tube Ø1.5 × 10 mm                                                                                                                             | M743     |  |  |  |
|                | Moulded UTP PVC Purple <kbd></kbd>                                                                                                                              | M304     |  |  |  |
| 9              | Moulded PE Colour Transparent                                                                                                                                   | TWN      |  |  |  |
|                | Black Heat Shrink Tube Ø1.5 × 10 mm                                                                                                                             | M743     |  |  |  |