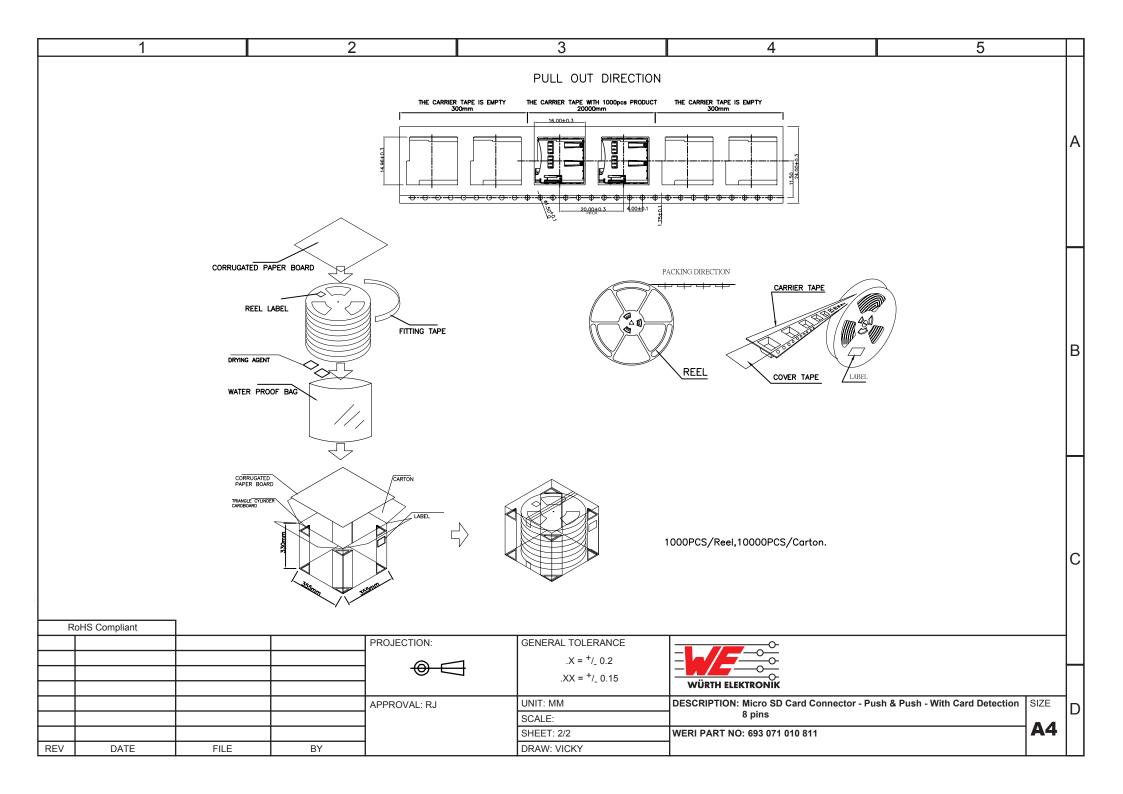

| DESCRIPTION: Micro SD Card Connector - P<br>8 pins<br>WERI PART NO: 693 071 010 811              |                                                                                 | <sup>ize</sup> [<br><b>A4</b> |