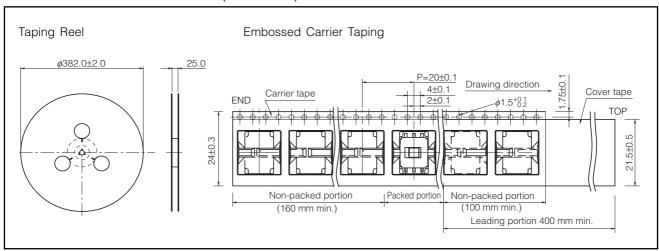

Force | Part Numbers | Lever Color  |
|----------------|-------------------|----------------------------|-----------------|--------------|--------------|
| PP             | Wave<br>Soldering | Polyethylene Bag<br>(Bulk) | 3.0 N±1.0 N     | ESB33133     | Light Yellow |
| NL             |                   |                            |                 | ESB33134     |              |
| PP             | Surface           | Embossed Taping<br>(Reel ) | 3.0 N±1.0 N     | ESB33535     | Light Yellow |
| NL             | Mount             |                            |                 | ESB33536     |              |

Note: PP=Self-lock NL=Non-lock

Panasonic Push Switches/ESB33

#### ■ Dimensions in mm (not to scale)



# ■ Packaging Specifications Standard Reel Dimensions in mm (not to scale)



#### ■ Application Notes:

Operating force should be applied at the center of the lever.