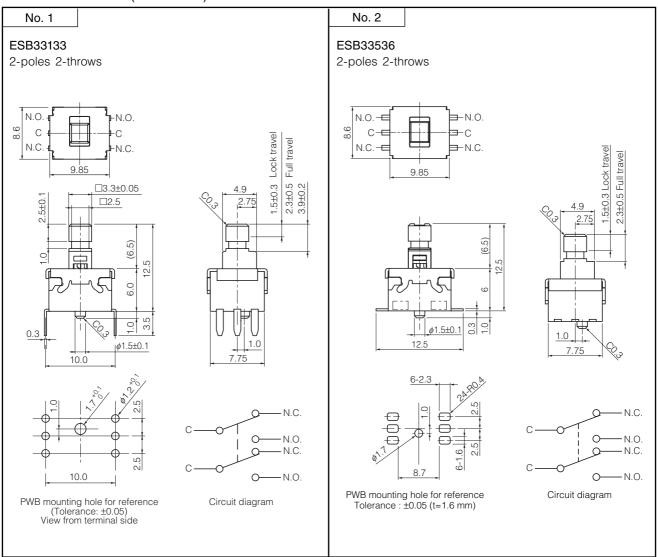

#### ■ Dimensions in mm (not to scale)

## ■ Standard Products

| Operating Mode | Terminals         | Packaging                  | Operating Force | Part Numbers | Lever Color  |
|----------------|-------------------|----------------------------|-----------------|--------------|--------------|
| PP             | Wave<br>Soldering | Polyethylene Bag<br>(Bulk) | 3.0 N±1.0 N     | ESB33133     | Light Yellow |
| NL             |                   |                            |                 | ESB33134     |              |
| PP             | Surface           | Embossed Taping<br>(Reel ) | 3.0 N±1.0 N     | ESB33535     | Light Yellow |
| NL             | Mount             |                            |                 | ESB33536     |              |