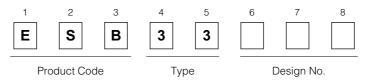

## ESB33 Vertical Push Switches

Type: **ESB33 (H=6.0 mm)** 

# ■ Features

- Low profile (H=6.0 mm)
- 3 N and 5 N operating force availables

# ■ Recommended Applications

- Operation switches for automobiles (heater control switches etc.)
- Secondary power switches for lower voltage in consumer electronic equipment and different types of mode switches





#### ■ Explanation of Part Numbers



#### ■ Specifications

| Rating                        | 50 μA 3 Vdc to 0.2 A 14 Vdc (Resistive load)                              |  |  |
|-------------------------------|---------------------------------------------------------------------------|--|--|
| Travel                        | Lock travel=1.5 mm Full travel=2.3 mm                                     |  |  |
| Mounting Height               | 6.0 mm                                                                    |  |  |
| Poles and Throws              | 2-poles 2-throws                                                          |  |  |
| Operating Mode                | Self-lock, Non-lock                                                       |  |  |
| Switching Mode                | Non-shorting