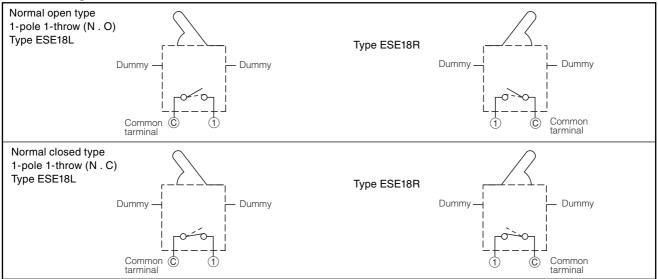

|
| Low Temperature Resistance      | –25 °C for 96 hours                                                                                                           |
| Humidity Resistance             | +40 °C 90 % to 95 % RH for 96 hours                                                                                           |
| Minimum Quantity/Packing Unit   | 5000 pcs. Embossed Taping (Reel Pack)                                                                                         |
| Quantity/Carton                 | 30000 pcs.                                                                                                                    |

### Dimensions in mm (not to scale)



### Dimensions in mm (not to scale)



### Dimensions in mm (not to scale)



### Circuit Diagram



#### Packaging Specifications Standard Bool Dimonsions in mr

Standard Reel Dimensions in mm (not to scale)