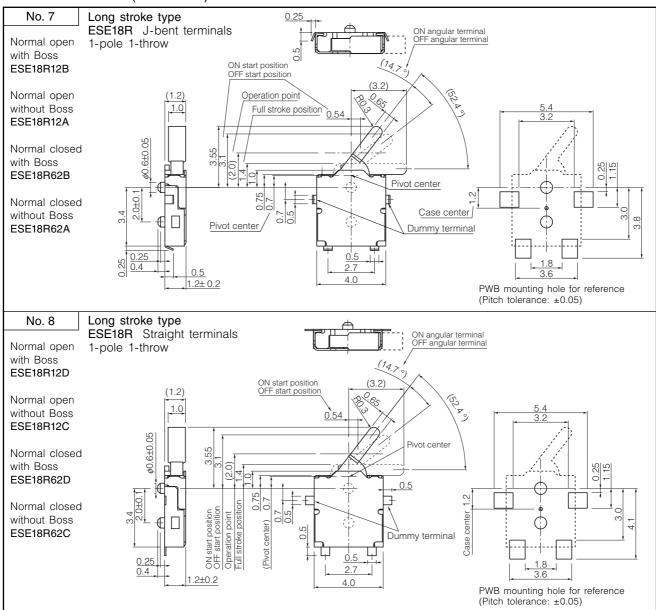

### Dimensions in mm (not to scale)

### Specifications

| Rating                          | 50 µA 3 Vdc to 10 mA 5 Vdc (Resistive load)                                                                                   |
|---------------------------------|-------------------------------------------------------------------------------------------------------------------------------|
| Contact Resistance              | 500 m $\Omega$ max. (Initial)                                                                                                 |
| Insulation Resistance           | 100 MΩ min. (100 Vdc)                                                                                                         |
| Dielectric Withstanding Voltage | 100 Vac for 1 minute                                                                                                          |
| Operating Force                 | 300 mN max.                                                                                                                   |
| Mounting Height                 | 1.2 mm                                                                                                                        |
| Poles and Throws                | 1-pole 1-throw                                                                                                                |
| Full Travel (Pushing distance)  | · Standard stroke type· Long stroke typeWith boss: 1.4 mm (1.5 mm)Without boss: 2.1 mm (1.5 mm)Without boss: 2.1 mm (2.15 mm) |
| Operating Life                  | 50000 cycles min.                                                                                                             |
| Temperature Range               | -10 °C to +60 °C                                                                                                              |
| Heat Resistance                 | +70 °C for 96 hours                                                                                                           |
| Low Temperature Resistance      | –25 °C for 96 hours                                                                                                           |
| Humidity Resistance             | +40 °C 90 % to 95 % RH for 96 hours                                                                                           |
| Minimum Quantity/Packing Unit   | 5000 pcs. Embossed Taping (Reel Pack)                                                                                         |
| Quantity/Carton                 | 30000 pcs.                                                                                                                    |