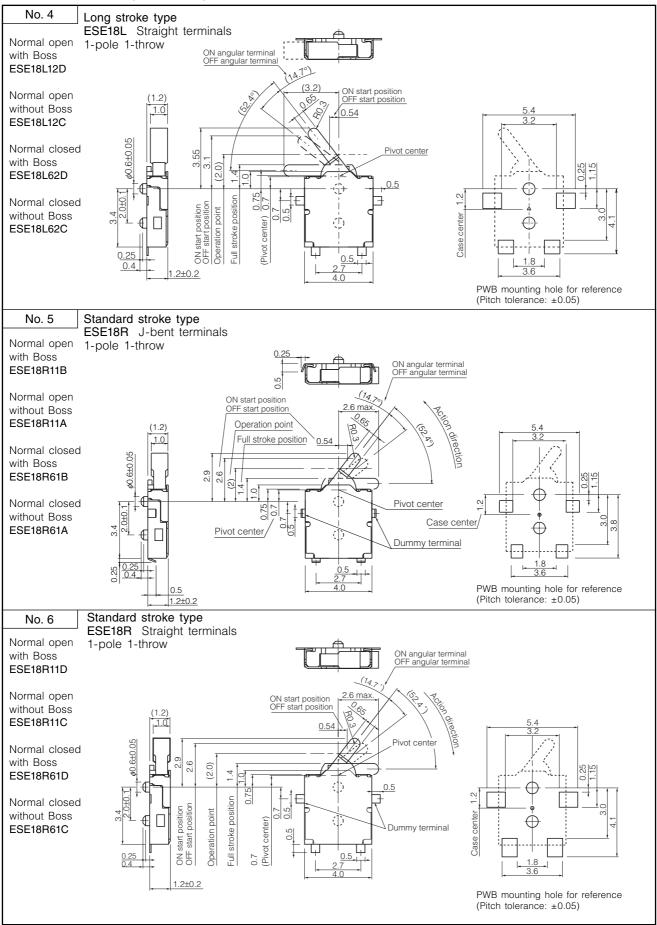

|
| Low Temperature Resistance      | –25 °C for 96 hours                                                                                                           |
| Humidity Resistance             | +40 °C 90 % to 95 % RH for 96 hours                                                                                           |
| Minimum Quantity/Packing Unit   | 5000 pcs. Embossed Taping (Reel Pack)                                                                                         |
| Quantity/Carton                 | 30000 pcs.                                                                                                                    |

### Dimensions in mm (not to scale)



### Dimensions in mm (not to scale)



### Dimensions in mm (not to scale)



### Circuit Diagram



#### Packaging Specifications Standard Bool Dimonsions in mr

Standard Reel Dimensions in mm (not to scale)