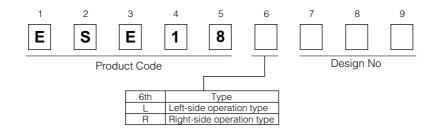

1HL Detector Switches

Type: ESE18



• Detection of media in portable electronic equipment

(Mobile phones/CD-ROM/DVD players, Digital still cameras)

Recommended Applications

### Features

- Thin body: 1.2 mm
- Circuit type: Normally-open and normally-closed types are available.
- Travel: Standard stroke type: 1.5 mm Long stroke type: 2.15 mm
- Surface mounted type: Packed with embossed tape. Supports reflow soldering.

### Explanation of Part Numbers



### Specifications

| Rating                          | 50 µA 3 Vdc to 10 mA 5 Vdc (Resistive load)                                                                                   |
|---------------------------------|-------------------------------------------------------------------------------------------------------------------------------|
| Contact Resistance              | 500 m $\Omega$ max. (Initial)                                                                                                 |
| Insulation Resistance           | 100 MΩ min. (100 Vdc)                                                                                                         |
| Dielectric Withstanding Voltage | 100 Vac for 1 minute