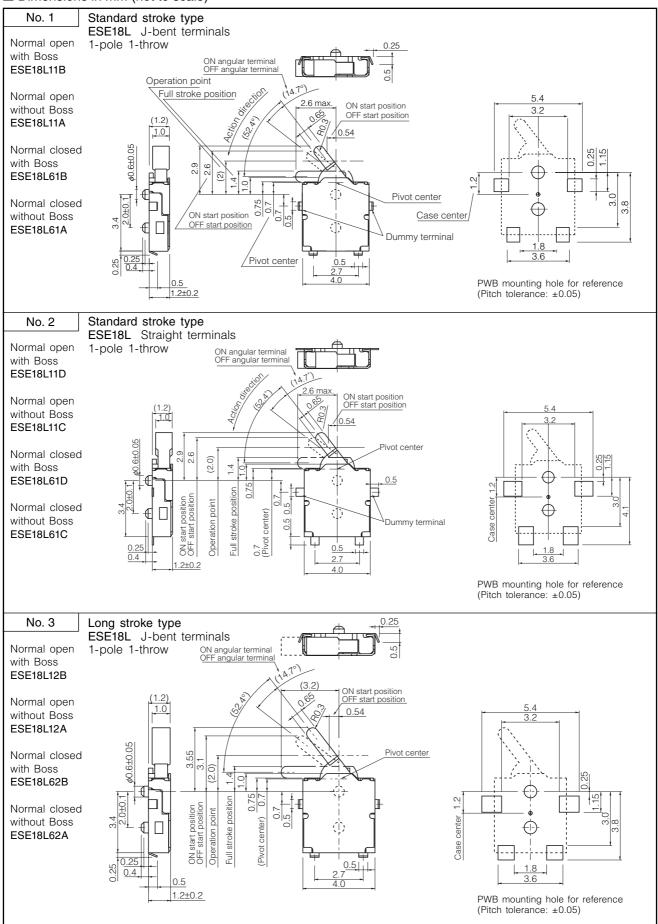

|
| Low Temperature Resistance      | –25 °C for 96 hours                                                                                                           |
| Humidity Resistance             | +40 °C 90 % to 95 % RH for 96 hours                                                                                           |
| Minimum Quantity/Packing Unit   | 5000 pcs. Embossed Taping (Reel Pack)                                                                                         |
| Quantity/Carton                 | 30000 pcs.                                                                                                                    |

### Dimensions in mm (not to scale)



### Dimensions in mm (not to scale)



### Dimensions in mm (not to scale)



### Circuit Diagram



#### Packaging Specifications Standard Bool Dimonsions in mr

Standard Reel Dimensions in mm (not to scale)