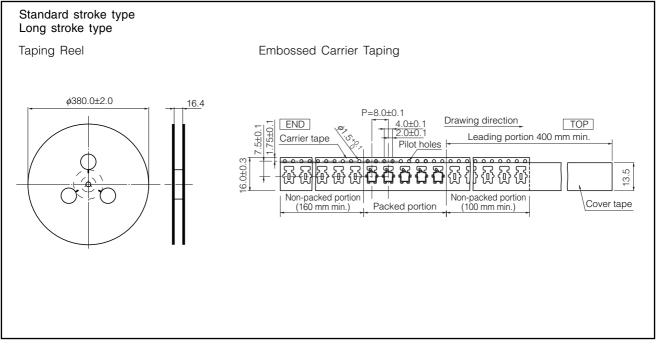

#### Packaging Specifications Standard Bool Dimonsions in mr

Standard Reel Dimensions in mm (not to scale)