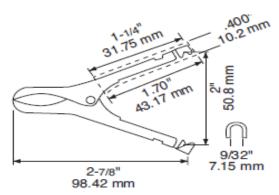

MATERIALS: Copper-plated steel (BU-46A-\*L) Solid Copper (BU-46C-\*L)

RATINGS: Steel – 50 Amps (BU-46A-\*L) Solid Copper – 75 Amps (BU-46C-\*L)

CABLE CONNECTION: Crimp or Solder Connection

JAWS OPENING: 1.125" (28.6mm) Max.