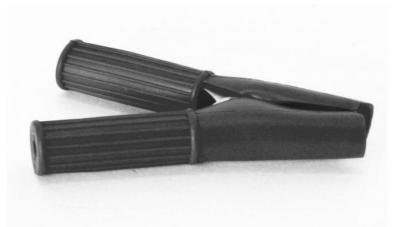

## **BU-46A-0L**

(Miniature Plier-style clip with Long PVC Insulators)

## **DESCRIPTION:**

Popular clip for testing, trickle charging, & timing.
Wire attachment is quick and sure.
Heavy –duty, plated spring.
Matched clinching ears grip wire securely at end of leg.
Jaws clamp solidly on terminals.
Assembled with PVC insulators in red or black.