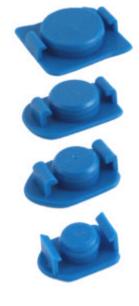

## New Blue End Cap For Syringe Barrel

OK International has introduced a new end cap for syringe barrel. To keep the color consistent for both end cap and tip cap, we are changing the end cap color from red to blue. This color change will enhance the appearance of the complete syringe assembly, especially when used in conjunction with the blue piston.

Material and dimension specifications remain the same.

Below are new part numbers for the blue cap:

| Part Number | Description                    |
|-------------|--------------------------------|
| 903-ECB     | 900 Series End Cap, 3cc, Blue  |
| 905-ECB     | 900 Series End Cap, 5cc, Blue  |
| 910-ECB     | 900 Series End Cap, 10cc, Blue |
| 930-ECB     | 900 Series End Cap, 30cc, Blue |