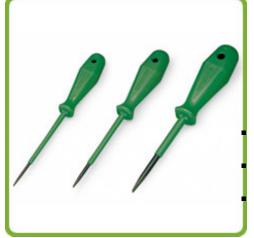

## **Operating Tools**

**Operating tools with partially insulated shaft** With partially insulated shaft for optimum operation of CAGE CLAMP<sup>®</sup>-equipped terminal blocks and connectors.

The blade of the tool has an excellent fit especially for front entry terminal blocks. **Type 1**,  $(2.5 \times 0.4)$  mm blade Item No. 210-719 **Type 2**,  $(3.5 \times 0.5)$  mm blade Item No. 210-720 **Type 3**,  $(5.5 \times 0.8)$  mm Item No. 210-721