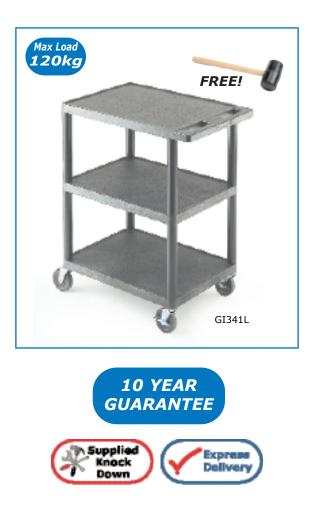

## SERVICE TROLLEY

Super Strong Polyethylene Moulded Trolley. Easy to clean, versatile - will not rust, dent or chip. Ideal for use in workshops, storerooms, warehouses, automotive & electronics industries. Constructed from a non conductive material which is unaffected by battery acid, solvents & cleaning solutions. Depth of trays: 95mm. Mobile on 4 x 100mm non marking rubber swivel castors, 2 with brakes.

| Description             | Overall Size<br>L x W x H mm | Dimensions Between Shelves<br>Top / Bottom mm | Weight<br>kg | Model  |
|-------------------------|------------------------------|-----------------------------------------------|--------------|--------|
| 3 Shelf, 3 flat shelves | 610 x 458 x 840              | 305 / 305                                     | 11           | GI341L |