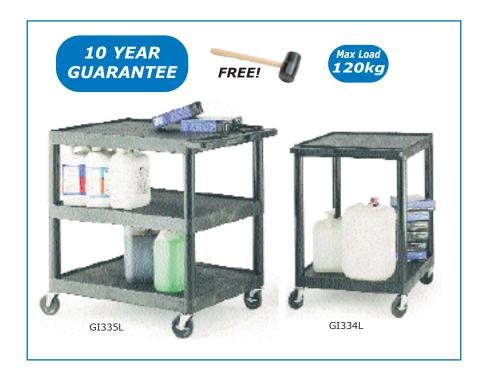

## SERVICE TROLLEYS

Super Strong Polyethylene Moulded Trolleys. Easy to clean, versatile - will not rust, dent or chip. Ideal for use in workshops, storerooms, warehouses, chemical & pharmaceutical industries. Constructed from a non conductive material which is unaffected by battery acid, solvents & cleaning solutions. Mobile on 4 x 100mm non marking rubber swivel castors, 2 with brakes.

Depth of storage trays: 100mm.

| Description     | Overall Size<br>L x W x H mm | Dimensions Between Shelves<br>Top / Bottom mm | Weight<br>kg | Model  |
|-----------------|------------------------------|-----------------------------------------------|--------------|--------|
| 2 Shelf Trolley | 890 x 610 x 880              | 650                                           | 16           | GI334L |
| 3 Shelf Trolley | 890 x 610 x 865              | 292 / 292                                     | 22           | GI335L |