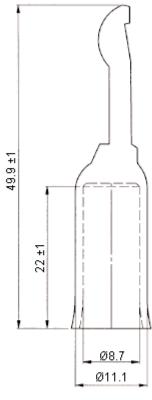

## Specifications:

Maximum electric current

Wire range Surface treatment

: Silver plated

| Tolerance Unless Otherwise Specified |                    |  |  |  |  |
|--------------------------------------|--------------------|--|--|--|--|
| 0 > 6 mm ±0.2                        | Angle              |  |  |  |  |
| 6 > 18 mm ±0.3                       | 0° > ° Reference ± |  |  |  |  |
| 18 > 30 mm ±0.4                      | ° > ° ±            |  |  |  |  |
| 30 > 75 mm ±0.5                      | ° > ° ±            |  |  |  |  |

Dimensions : Millimetres

| licence is granted for the use of it other than for information purposes in connection with<br>the products to which it relates. No licence of any intellectual property rights is granted. The<br>Information is subject to change without notice and replaces all data sheets previously sup-<br>plied. The Information supplied is believed to be accurate but the Group assumes no<br>responsibility for its accuracy or completeness, any error in or omission from it of ro any<br>use made of it. Users of this data sheet should check for themselves the Information and<br>the suitability of the products for their purpose and not make any assumptions based on<br>information included or omitted. Liability for loss or damage resulting from any relaare on | TOLERANCES:                                                                         | DRAWN BY:    | DATE:    | DRAWING TITLE: |         |                  |                           |      |  |  |
|-----------------------------------------------------------------------------------------------------------------------------------------------------------------------------------------------------------------------------------------------------------------------------------------------------------------------------------------------------------------------------------------------------------------------------------------------------------------------------------------------------------------------------------------------------------------------------------------------------------------------------------------------------------------------------------------------------------------------------------------------------------------------------|-------------------------------------------------------------------------------------|--------------|----------|----------------|---------|------------------|---------------------------|------|--|--|
|                                                                                                                                                                                                                                                                                                                                                                                                                                                                                                                                                                                                                                                                                                                                                                             | UNLESS OTHERWISE<br>SPECIFIED,<br>DIMENSIONS ARE<br>FOR REFERENCE<br>PURPOSES ONLY. | Ashok        | 19/11/11 |                |         | BMC Contact - 12 | IC Contact - 120 A, 2 AWG |      |  |  |
|                                                                                                                                                                                                                                                                                                                                                                                                                                                                                                                                                                                                                                                                                                                                                                             |                                                                                     | CHECKED BY:  | DATE:    | SIZE           | DWG NO. |                  | ELECTRONIC FILE           | REV  |  |  |
|                                                                                                                                                                                                                                                                                                                                                                                                                                                                                                                                                                                                                                                                                                                                                                             |                                                                                     | Veena        | 19/11/11 | Δ              |         | M10002750        | 2064909 DWG               | Α    |  |  |
|                                                                                                                                                                                                                                                                                                                                                                                                                                                                                                                                                                                                                                                                                                                                                                             |                                                                                     | APPROVED BY: | DATE:    |                |         |                  |                           | )F 1 |  |  |
|                                                                                                                                                                                                                                                                                                                                                                                                                                                                                                                                                                                                                                                                                                                                                                             |                                                                                     |              | 05/12/11 | SCAL           | E: NTS  | U.O.M.: mm       | SHEET: 1 C                |      |  |  |