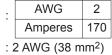

## Specifications:

Maximum electric current

Wire range Surface treatment

: Silver plated

| Tolerance Unless Otherwise Specified |                    |  |  |  |  |
|--------------------------------------|--------------------|--|--|--|--|
| 0 > 6 mm ±0.2                        | Angle              |  |  |  |  |
| 6 > 18 mm ±0.3                       | 0° > ° Reference ± |  |  |  |  |
| 18 > 30 mm ±0.4                      | ° > ° ±            |  |  |  |  |
| 30 > 75 mm ±0.5                      | ° > ° ±            |  |  |  |  |

## Part Number Table

| Description           | Part Number |  |  |  |
|-----------------------|-------------|--|--|--|
| Contact, 120 A, 2 AWG | BMCMS38AG   |  |  |  |

www.element14.com www.farnell.com www.newark.com