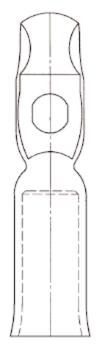

Dimensions : Millimetres

| licence is granted for the use of it other than for information purposes in connection with<br>the products to which it relates. No licence of any intellectual property rights is granted. The<br>Information is subject to change without notice and replaces all data sheets previously sup-<br>plied. The Information supplied is believed to be accurate but the Group assumes no<br>responsibility for its accuracy or completeness, any error in or omission from it of ro any<br>use made of it. Users of this data sheet should check for themselves the Information and<br>the suitability of the products for their purpose and not make any assumptions based on<br>information included or omitted. Liability for loss or damage resulting from any relaare on | TOLERANCES:                                                                         | DRAWN BY:    | DATE:    | DRAWING TITLE: |         |                  |                           |      |  |  |
|-----------------------------------------------------------------------------------------------------------------------------------------------------------------------------------------------------------------------------------------------------------------------------------------------------------------------------------------------------------------------------------------------------------------------------------------------------------------------------------------------------------------------------------------------------------------------------------------------------------------------------------------------------------------------------------------------------------------------------------------------------------------------------|-------------------------------------------------------------------------------------|--------------|----------|----------------|---------|------------------|---------------------------|------|--|--|
|                                                                                                                                                                                                                                                                                                                                                                                                                                                                                                                                                                                                                                                                                                                                                                             | UNLESS OTHERWISE<br>SPECIFIED,<br>DIMENSIONS ARE<br>FOR REFERENCE<br>PURPOSES ONLY. | Ashok        | 19/11/11 |                |         | BMC Contact - 12 | IC Contact - 120 A, 2 AWG |      |  |  |
|                                                                                                                                                                                                                                                                                                                                                                                                                                                                                                                                                                                                                                                                                                                                                                             |                                                                                     | CHECKED BY:  | DATE:    | SIZE           | DWG NO. |                  | ELECTRONIC FILE           | REV  |  |  |
|                                                                                                                                                                                                                                                                                                                                                                                                                                                                                                                                                                                                                                                                                                                                                                             |                                                                                     | Veena        | 19/11/11 | Δ              |         | M10002750        | 2064909 DWG               | Α    |  |  |
|                                                                                                                                                                                                                                                                                                                                                                                                                                                                                                                                                                                                                                                                                                                                                                             |                                                                                     | APPROVED BY: | DATE:    |                |         |                  |                           | )F 1 |  |  |
|                                                                                                                                                                                                                                                                                                                                                                                                                                                                                                                                                                                                                                                                                                                                                                             |                                                                                     |              | 05/12/11 | SCAL           | E: NTS  | U.O.M.: mm       | SHEET: 1 C                |      |  |  |