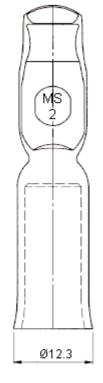

## Part Number Table

| Description           | Part Number |  |  |  |
|-----------------------|-------------|--|--|--|
| Contact, 120 A, 2 AWG | BMCMS38AG   |  |  |  |

www.element14.com www.farnell.com www.newark.com

Dimensions : Millimetres

| licence is granted for the use of it other than for information purposes in connection with<br>the products to which it relates. No licence of any intellectual property rights is granted. The<br>Information is subject to change without notice and replaces all data sheets previously sup-<br>plied. The Information supplied is believed to be accurate but the Group assumes no<br>responsibility for its accuracy or completeness, any error in or omission from it of ro any<br>use made of it. Users of this data sheet should check for themselves the Information and<br>the suitability of the products for their purpose and not make any assumptions based on<br>information included or omitted. Liability for loss or damage resulting from any relaare on | TOLERANCES:                                                                         | DRAWN BY:    | DATE:    | DRAWING TITLE: |         |                  |                           |      |  |  |
|-----------------------------------------------------------------------------------------------------------------------------------------------------------------------------------------------------------------------------------------------------------------------------------------------------------------------------------------------------------------------------------------------------------------------------------------------------------------------------------------------------------------------------------------------------------------------------------------------------------------------------------------------------------------------------------------------------------------------------------------------------------------------------|-------------------------------------------------------------------------------------|--------------|----------|----------------|---------|------------------|---------------------------|------|--|--|
|                                                                                                                                                                                                                                                                                                                                                                                                                                                                                                                                                                                                                                                                                                                                                                             | UNLESS OTHERWISE<br>SPECIFIED,<br>DIMENSIONS ARE<br>FOR REFERENCE<br>PURPOSES ONLY. | Ashok        | 19/11/11 |                |         | BMC Contact - 12 | IC Contact - 120 A, 2 AWG |      |  |  |
|                                                                                                                                                                                                                                                                                                                                                                                                                                                                                                                                                                                                                                                                                                                                                                             |                                                                                     | CHECKED BY:  | DATE:    | SIZE           | DWG NO. |                  | ELECTRONIC FILE           | REV  |  |  |
|                                                                                                                                                                                                                                                                                                                                                                                                                                                                                                                                                                                                                                                                                                                                                                             |                                                                                     | Veena        | 19/11/11 | Δ              |         | M10002750        | 2064909 DWG               | Α    |  |  |
|                                                                                                                                                                                                                                                                                                                                                                                                                                                                                                                                                                                                                                                                                                                                                                             |                                                                                     | APPROVED BY: | DATE:    |                |         |                  |                           | )F 1 |  |  |
|                                                                                                                                                                                                                                                                                                                                                                                                                                                                                                                                                                                                                                                                                                                                                                             |                                                                                     |              | 05/12/11 | SCAL           | E: NTS  | U.O.M.: mm       | SHEET: 1 C                |      |  |  |