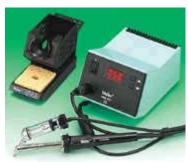

## **Desoldering Station - WDD 81V**

## Weller

- A compressed air driven micro processor controlled single output
- Rework station with digital display of temperature for the repair/rework of printed circuit boards with through hole components
- The stations flexibility can be increased by the addition of other tools from the "Temtronic" range
- Additional features can be programmed into the station by the WCB1 and WCB2 calibration boxes
- Can drive all Temtronic tools compatible with the rating of the station
- Temperature accuracy ±2% of max.
- Temperature range 50° to 450°C

## Contents:

WDD 81 V Control Station

DSX 80 Desoldering Pencil 412-2422

AK 20 Bench Support 835-870

Clean Out Tool 419-140

Nozzle DX 112 412-2466

Nozzle DX 113 412-2458

1.5m x 6mm Air Hose