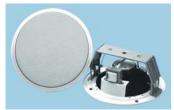

## 8" 100V Line Ceiling Speaker

A Hi-fi quality ceiling speaker designed to offer significantly improved performance over standard units. The unit employs a twin cone 8° driver capable of extended frequency response and is ideal for applications where high quality music is required as well as paging. Simple installation without any additional hardware.

- 8" twin cone driver unit
  Excellent bass response
  Ideal for music and paging

Order Code 426-2542

Power Rating Input
Tappings
Frequency Response

100V 10, 5, 2.5W 70Hz-20kHz

- Simple fit mechanism
- Steel construction
   Powder coat finish in white

SPL (1W/1m) Cut Out Dimensions (DiaxD) 92dB 230mm ∅270x127mm

383380.275902

Price Each