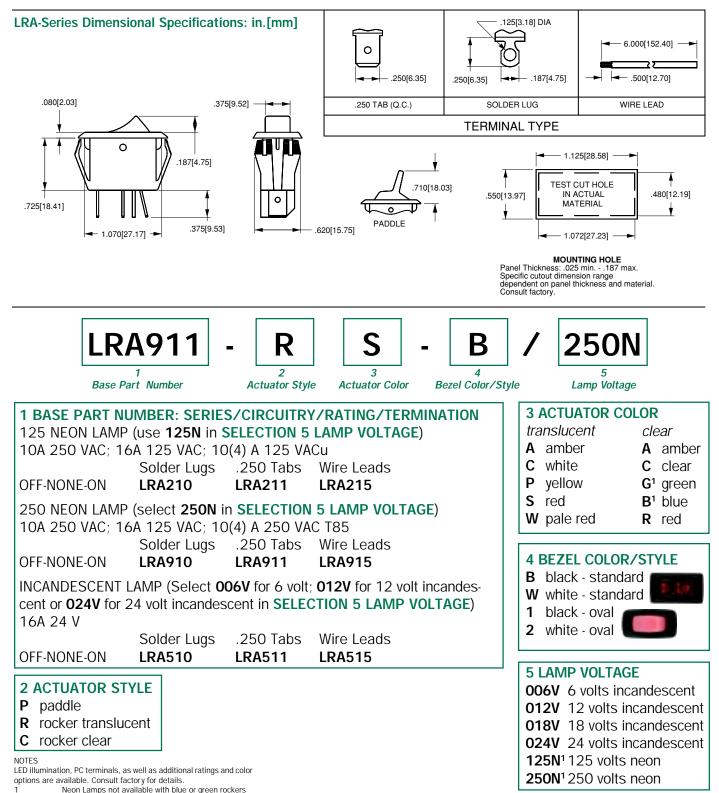

## Curvette LRA-Series Single Pole Lighted Rocker & Paddle Switches

Since its introduction, the Curvette switch has become the barometer for versatility and performance in the miniature switch market. This lighted version features the very same self cleaning contacts, International approvals, along with a wide variety of circuits, ratings, and actuator options makes the Curvette the switch of choice for sundry other markets including HVAC, Office Lighting, Transportation, Commercial Food and Lawn and Garden.