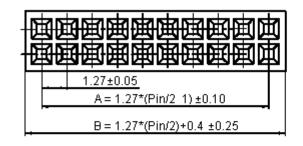

**Specification Table** 

| Number of Positions | А     | В     | Part Number              |
|---------------------|-------|-------|--------------------------|
| 50                  | 30.48 | 32.15 | 2200SB-50G-A1            |
|                     |       |       | Dimensions : Millimetres |