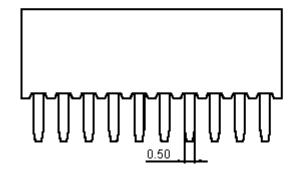

| multicomp | PART NO. |       | REVISIONS |             |       |         |        |         |        |         |
|-----------|----------|-------|-----------|-------------|-------|---------|--------|---------|--------|---------|
|           |          | ECN # | REV       | DESCRIPTION | DRAWN | DATE    | CHECKD | DATE    | APPRVD | DATE    |
|           |          | -     | А         | RELEASED    | Veena | 28/7/08 | Suresh | 28/7/08 | G. C   | 12/8/08 |
|           |          |       |           |             |       |         |        |         |        |         |







## **Specifications:**

| Current rating                |
|-------------------------------|
| Voltage rating                |
| Maximum contact resistance    |
| Minimum insulation resistance |
| Withstanding voltage          |
| Operating temperature range   |
| Material:                     |
| Insulator                     |
| Insulator colour              |
| Contact                       |
| Plated                        |

- : 1.0A ac/dc.
- : 50V ac/dc.
- : 20mΩ.
- : 1000MΩ.
- : 500V ac/minute.
- : -25°C to +105°C.
- : High temperature plastic.
- : Black.
- : Phosphor bronze.
- : Gold plated.



## **PCB** Layout

## Dimensions : Millimetres

| This data sheet and its contents (the "Information") belong to the Premier Farnell Group