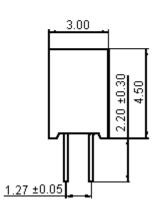

## Dimensions : Millimetres

| This data sheet and its contents (the "Information") belong to the Premier Farnell Group                                                                                                                                                                                                                                                                                                                                                                                                                                                                                                                                                                                                                                                                                                                                              | TOLERANCES:                                                                         | DRAWN BY:    | DATE:    | DRAWING TITLE: |                 |                       |      |
|---------------------------------------------------------------------------------------------------------------------------------------------------------------------------------------------------------------------------------------------------------------------------------------------------------------------------------------------------------------------------------------------------------------------------------------------------------------------------------------------------------------------------------------------------------------------------------------------------------------------------------------------------------------------------------------------------------------------------------------------------------------------------------------------------------------------------------------|-------------------------------------------------------------------------------------|--------------|----------|----------------|-----------------|-----------------------|------|
| (the Group for all its decides a granted is granted in the base of inder its and its<br>information purposes in connection with the products to which it relates. No licence<br>of any intellectual property rights is granted. The information siguified to change with-<br>out notice and replaces all data sheets previously supplied. The Information supplied is<br>believed to be accurate but the Group assumes no responsibility for its accuracy or<br>completeness, any error in or omission from it or for any use made of it. Users of this<br>data sheet should check for themselves the Information and the suitability of the prod-<br>ucts for their purpose and not make any assumptions based on information included or<br>omitted. Liability for loss or damage resulting from any reliance on the Information or | UNLESS OTHERWISE<br>SPECIFIED,<br>DIMENSIONS ARE<br>FOR REFERENCE<br>PURPOSES ONLY. | Veena        | 28/07/08 |                | v, Vert, 50 Way |                       |      |
|                                                                                                                                                                                                                                                                                                                                                                                                                                                                                                                                                                                                                                                                                                                                                                                                                                       |                                                                                     | CHECKED BY:  | DATE:    | SIZE DWG NO.   | M10001277       | ELECTRONIC FILE       | REV  |
|                                                                                                                                                                                                                                                                                                                                                                                                                                                                                                                                                                                                                                                                                                                                                                                                                                       |                                                                                     | Suresh       | 28/07/08 |                |                 | 1577753-1577756_4_DWG | А    |
|                                                                                                                                                                                                                                                                                                                                                                                                                                                                                                                                                                                                                                                                                                                                                                                                                                       |                                                                                     | APPROVED BY: | DATE:    |                |                 |                       |      |
| or restrict the Group's liability for death or personal injury resulting from this negligence.<br>SPC MULTICOMP is the registered trademark of the Group. © Premier Farnell plc 2008.                                                                                                                                                                                                                                                                                                                                                                                                                                                                                                                                                                                                                                                 |                                                                                     | G.Cook       | 12/08/08 | SCALE: NTS     | U.O.M.: mm      | SHEET: 1 O            | DF 2 |