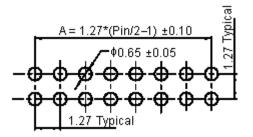

**Specification Table** 

| Number of Positions | А     | В     | Part Number              |
|---------------------|-------|-------|--------------------------|
| 50                  | 30.48 | 32.15 | 2200SB-50G-A1            |
|                     |       |       | Dimensions : Millimetres |