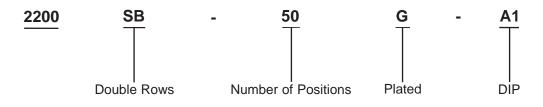

Part Number Explanation:

Plated: G = Gold Plated.DIP: A1 = 2.2mm.

http://www.farnell.com

http://www.newark.com

http://www.cpc.co.uk

| This data sheet and its contents (the "Information") belong to the Premier Farnell Group                                                                                                                                                                                                                                                                                                                                                                                                                                                                                                                                                                                                                                                                                                                                                  | TOLERANCES:                                                                         | DRAWN BY:    | DATE:    | DRAWING TITLE: |                 |                       |          |
|-------------------------------------------------------------------------------------------------------------------------------------------------------------------------------------------------------------------------------------------------------------------------------------------------------------------------------------------------------------------------------------------------------------------------------------------------------------------------------------------------------------------------------------------------------------------------------------------------------------------------------------------------------------------------------------------------------------------------------------------------------------------------------------------------------------------------------------------|-------------------------------------------------------------------------------------|--------------|----------|----------------|-----------------|-----------------------|----------|
| (the Globp) of all iterates to it, no incence is grantee to this days of infer train to<br>information purposes in connection with the products to which it relates. No licence<br>of any intellectual property rights is granted. The Information is subject to change with-<br>out notice and replaces all data sheets previously supplied. The Information supplied is<br>believed to be accurate but the Group assumes no responsibility for its accuracy or<br>completeness, any error in or omission from it or for any use made of it. Users of this<br>data sheet should check for themselves the Information and the suitability of the prod-<br>ucts for their purpose and not make any assumptions based on information included or<br>omitted. Liability for loss or damage resulting from any reliance on the Information or | UNLESS OTHERWISE<br>SPECIFIED,<br>DIMENSIONS ARE<br>FOR REFERENCE<br>PURPOSES ONLY. | Veena        | 28/07/08 |                | v, Vert, 50 Way |                       |          |
|                                                                                                                                                                                                                                                                                                                                                                                                                                                                                                                                                                                                                                                                                                                                                                                                                                           |                                                                                     | CHECKED BY:  | DATE:    | SIZE DWG NO.   |                 | ELECTRONIC FILE       | REV      |
|                                                                                                                                                                                                                                                                                                                                                                                                                                                                                                                                                                                                                                                                                                                                                                                                                                           |                                                                                     | Suresh       | 28/07/08 | A              | M10001277       | 1577753-1577756_4_DWG | A        |
|                                                                                                                                                                                                                                                                                                                                                                                                                                                                                                                                                                                                                                                                                                                                                                                                                                           |                                                                                     | APPROVED BY: | DATE:    |                |                 |                       | <u> </u> |
|                                                                                                                                                                                                                                                                                                                                                                                                                                                                                                                                                                                                                                                                                                                                                                                                                                           |                                                                                     | G.Cook       | 12/08/08 | SCALE: NTS     | U.O.M.: mm      | SHEET: 2 OI           | F 2      |