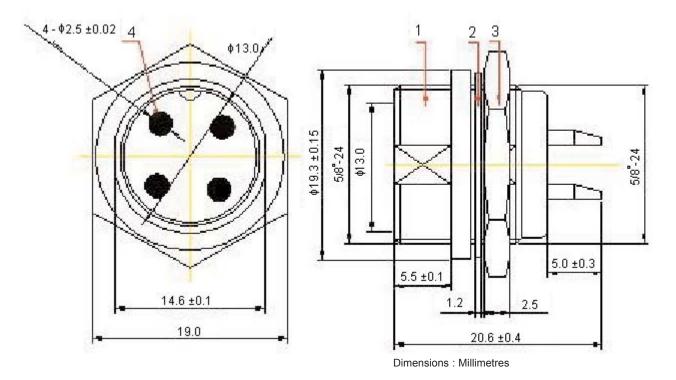

## Specifications

| Number | Designation | Material | Part Number     |  |  |
|--------|-------------|----------|-----------------|--|--|
| 1      | Body        | Zn       |                 |  |  |
| 2      | Ferrule     | Fe       | PSG01593        |  |  |
| 3      | Nut         | Zn       | 1 3 3 0 1 3 3 3 |  |  |
| 4      | Pin         | Cu       |                 |  |  |