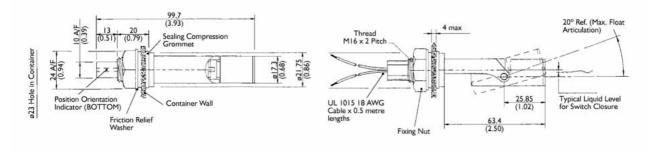

|
| Operating Temperature Range °C: | 80                                                          |
| Medium / Liquid:                | Water                                                       |
| Operating Pressure BAR:         | 4 Bar maximum                                               |
| Sealing Components:             | Silicone                                                    |
| Mounting Shock:                 | 50g for 11ms duration                                       |
| Mounting Vibration:             | 35g up to 500Hz                                             |
| Operate Mode:                   | N/C with float horizontal                                   |





## **Line Drawing**

### Internal Fitting





### **External Fitting**



#### **EXTERNAL FITTING**