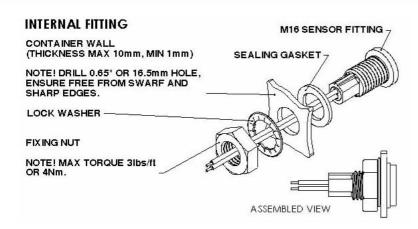

| 0.7                                                         |
| Operating Temperature Range °C: | 80                                                          |
| Medium / Liquid:                | Water                                                       |
| Operating Pressure BAR:         | 4 Bar maximum                                               |
| Sealing Components:             | Silicone                                                    |
| Mounting Shock:                 | 50g for 11ms duration                                       |
| Mounting Vibration:             | 35g up to 500Hz                                             |
| Operate Mode:                   | N/C with float horizontal                                   |





## **Line Drawing**

### Internal Fitting





### **External Fitting**



#### **EXTERNAL FITTING**