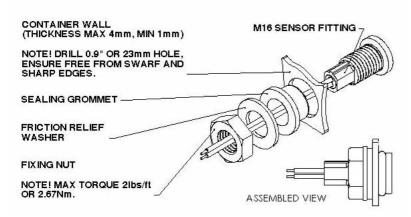

|
| Operating Temperature Range °C: | 80                                                          |
| Medium / Liquid:                | Water                                                       |
| Operating Pressure BAR:         | 4 Bar maximum                                               |
| Sealing Components:             | Silicone                                                    |
| Mounting Shock:                 | 50g for 11ms duration                                       |
| Mounting Vibration:             | 35g up to 500Hz                                             |
| Operate Mode:                   | N/C with float horizontal                                   |





## **Line Drawing**

### Internal Fitting





### **External Fitting**



#### **EXTERNAL FITTING**