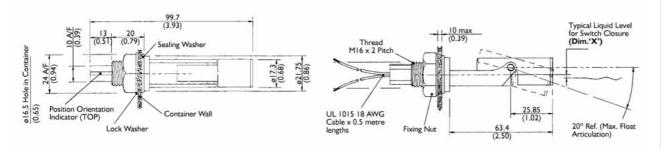

| 0.7                                                         |
| Operating Temperature Range °C: | 80                                                          |
| Medium / Liquid:                | Water                                                       |
| Operating Pressure BAR:         | 4 Bar maximum                                               |
| Sealing Components:             | Silicone                                                    |
| Mounting Shock:                 | 50g for 11ms duration                                       |
| Mounting Vibration:             | 35g up to 500Hz                                             |
| Operate Mode:                   | N/C with float horizontal                                   |





## **Line Drawing**

### Internal Fitting





### **External Fitting**



#### **EXTERNAL FITTING**