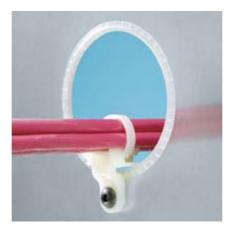

Used to secure wire bundles which run through bulkhead lightening holes .87" (22.1mm) diameter or larger, and keeps the bundles away from sharp edges. Only one screw rivet or self-tapping screw needed.

Part Number: LHMS-S5-C

Product Family: Lightening Hole Mounts

Product Line: Screw/Rivet Applied

RoHS Compliancy Status: Compliant

Part Description: Lightening Hole Cable Tie Mount

Product Type: Cable Tie Mounts - Screw / Rivet Mounted