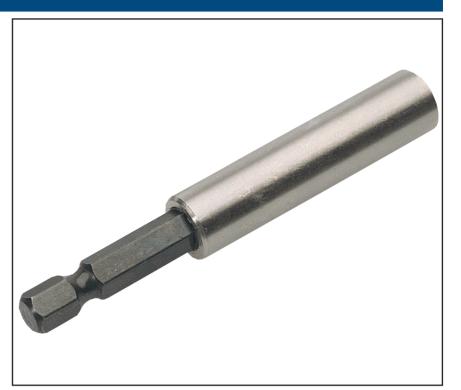

## **35** MAGNETIC BIT HOLDERS

<sup>1</sup>/4" male x <sup>1</sup>/4" female magnetic bit holder for use in power drills and driver handles. Shaft (male hexagon) from chrome vanadium steel hardened and tempered with the bit holder (female hexagon) cold forged from stainless steel. 'C' ring in female hexagon gives positive grip. Display packed.