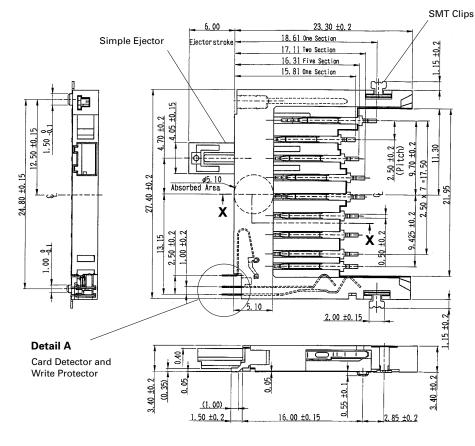

|

# Materials and Finish

| Insulator:        | LCP glass filled       |
|-------------------|------------------------|
| Contacts:         | PB, t = 0.23           |
|                   | Contact area = Ni-Au   |
|                   | Solder Tails = NI-SnCu |
| Write Protection: | PB, t = 0.18 Ni-Au     |
| Card Detector:    | PB, t = 0.15, Ni-Au    |
| Ejector:          | LCP glass filled       |

### Features

- Easy operation by manual insertion / extraction
- 3 step sequential contacting design
- Card detector and write protection (optional)
- Tape and Reel packaging (500 pcs / reel)

# Outline Dimensions



# FPS009 - 300\* - BLSeries No.Number of ContactsDesign No.1 = with Simple Ejector2 = without Simple Ejector3 = without Simple Ejector and Switches









### Function Table

| Part Number    | Simple Ejector | Card Detector | SMT Clips | Write Protection Switch |
|----------------|----------------|---------------|-----------|-------------------------|
| FPS009-3001-BL | Yes            | Yes           | Yes       | Yes                     |
| FPS009-3002-BL | -              | Yes           | Yes       | Yes                     |
| FPS009-3003-BL | -              | -             | Yes       | -                       |

A-2 Connectors

A YAMAICH

Card Connectors

Top View

# Recommended PCB Layouts FPS009-3001-BL and FPS009-3002-BL



SD and MMC