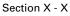

|

# Materials and Finish

| Insulator:        | LCP glass filled       |
|-------------------|------------------------|
| Contacts:         | PB, t = 0.23           |
|                   | Contact area = Ni-Au   |
|                   | Solder Tails = NI-SnCu |
| Write Protection: | PB, t = 0.18 Ni-Au     |
| Card Detector:    | PB, t = 0.15, Ni-Au    |
| Ejector:          | LCP glass filled       |

### Features

- Easy operation by manual insertion / extraction
- 3 step sequential contacting design
- Card detector and write protection (optional)
- Tape and Reel packaging (500 pcs / reel)

# Outline Dimensions



# FPS009 - 300\* - BLSeries No.Number of ContactsDesign No.1 = with Simple Ejector2 = without Simple Ejector3 = without Simple Ejector and Switches









### Function Table

| Part Number    | Simple Ejector | Card Detector | SMT Clips | Write Protection Switch |
|----------------|----------------|---------------|-----------|-------------------------|
| FPS009-3001-BL | Yes            | Yes           | Yes       | Yes                     |
| FPS009-3002-BL | -              | Yes           | Yes       | Yes                     |
| FPS009-3003-BL | -              | -             | Yes       | -                       |

A-2 Connectors

A YAMAICH

Card Connectors

Top View

# Recommended PCB Layouts FPS009-3001-BL and FPS009-3002-BL



SD and MMC