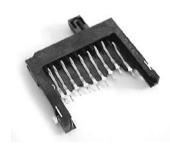

# Outline Dimensions

# FPS009 - 300\* - BLSeries No.Number of ContactsDesign No.1 = with Simple Ejector2 = without Simple Ejector3 = without Simple Ejector and Switches

### Function Table

| Part Number    | Simple Ejector | Card Detector | SMT Clips | Write Protection Switch |
|----------------|----------------|---------------|-----------|-------------------------|
| FPS009-3001-BL | Yes            | Yes           | Yes       | Yes                     |
| FPS009-3002-BL | -              | Yes           | Yes       | Yes                     |
| FPS009-3003-BL | -              | -             | Yes       | -                       |