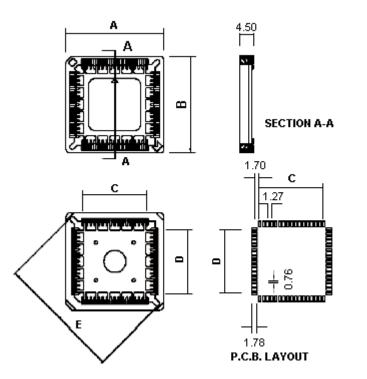

# Specifications

| Number of Ways | A ±0.2 | B ±0.2 | C ±0.1 | D ±0.1 | E ±0.2 | Tube Qty | Code ID | Part Number   |
|----------------|--------|--------|--------|--------|--------|----------|---------|---------------|
| 28             | 18.20  | 18.20  | 7.62   | 7.62   | 20.87  | 32       | -       | 6601-28-01    |
| 32             | 16.20  | 20.74  | 1.02   | 10.16  | 22.76  | 28       | -       | 6601-32-01    |
| 44             | 23.28  | 23.28  | 12.70  | 12.70  | 28.05  | 25       | -       | 6601-44-01    |
| 52             | 25.82  | 25.82  | 15.24  | 15.24  | 31.65  | 22       | -       | 6601-52-01    |
| 68             | 30.90  | 30.90  | 20.32  | 20.32  | 38.83  | 19       | -       | 6601-68-01    |
| 84             | 35.98  | 35.98  | 25.40  | 25.40  | 46.00  | 16       | -       | 6601-84-01    |
| 20             | 15.66  | 15.66  | 5.08   | 5.08   | 17.28  | -        | 18      | 6601-20-01-18 |
| 28             | 18.20  | 18.20  | 7.62   | 7.62   | 20.87  | -        | 16      | 6601-28-01-16 |
| 32             | 10.20  | 20.74  | 1.02   | 10.16  | 22.76  | -        |         | 6601-32-01-16 |
| 44             | 23.28  | 23.28  | 12.70  | 12.70  | 28.05  | -        | 12      | 6601-44-01-12 |
| 52             | 25.82  | 25.82  | 15.24  | 15.24  | 31.65  | -        | 11      | 6601-52-01-11 |
| 68             | 30.90  | 30.90  | 20.32  | 20.32  | 38.83  | -        | 9       | 6601-68-01-09 |
| 84             | 35.98  | 35.98  | 25.40  | 25.40  | 46.00  | -        | 8       | 6601-84-01-08 |

Dimensions : Millimetres

| This data sheet and its contents (the "Information") belong to the Premier Famell Group<br>(the "Group") or are licensed to it. No licence is granted for the use of it other than for<br>information purposes in connection with the products to which it relates. No licence<br>of any intellectual property rights is granted. The Information is subject to change with-<br>out notice and replaces all data sheets previously supplied. The Information supplied is<br>believed to be accurate but the Group assumes no responsibility for its accuracy or<br>completeness, any error in or omission from it or for any use made of it. Users of this<br>data sheet should check for themselves the Information and the suitability of the prod-<br>ucts for their purpose and not make any assumptions based on information included or | TOLERANCES:<br>UNLESS OTHERWISE                                 | DRAWN BY:<br>Sahana   | DATE:<br>26/05/05 | DRAV | VING TITLE:<br>PLCC | IC Sockets - Sur | face | Mounting    |          |
|-----------------------------------------------------------------------------------------------------------------------------------------------------------------------------------------------------------------------------------------------------------------------------------------------------------------------------------------------------------------------------------------------------------------------------------------------------------------------------------------------------------------------------------------------------------------------------------------------------------------------------------------------------------------------------------------------------------------------------------------------------------------------------------------------------------------------------------------------|-----------------------------------------------------------------|-----------------------|-------------------|------|---------------------|------------------|------|-------------|----------|
|                                                                                                                                                                                                                                                                                                                                                                                                                                                                                                                                                                                                                                                                                                                                                                                                                                               | SPECIFIED,<br>DIMENSIONS ARE<br>FOR REFERENCE<br>PURPOSES ONLY. | CHECKED BY:<br>Shashi | DATE:<br>26/05/05 | SIZE | DWG NO.             | M1000004         |      | TRONIC FILE | REV      |
| omitted. Liability for loss or damage resulting from any reliance on the Information or<br>use of it (including liability resulting from negligence or where the Group was aware of<br>the possibility of such loss or damage arising is excluded. This will not operate to limit<br>or restrict the Group's liability for death or personal injury resulting from its negligence.                                                                                                                                                                                                                                                                                                                                                                                                                                                            |                                                                 | APPROVED BY:<br>NK    | DATE:<br>07/06/05 | SCAL | E: NTS              | U.O.M.: mm       |      | SHEET: 2 (  | <br>DF 4 |
| MULTICOMP is the registered trademark of the Group. © Premier Farnell plc 2004.                                                                                                                                                                                                                                                                                                                                                                                                                                                                                                                                                                                                                                                                                                                                                               |                                                                 | NK                    | 01700/03          |      | -                   |                  |      |             |          |