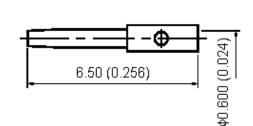

| multicomp | PART NO.     |       | REVISIONS |             |       |         |        |         |        |         |
|-----------|--------------|-------|-----------|-------------|-------|---------|--------|---------|--------|---------|
|           | 37-03L-3-TGG | ECN # | REV       | DESCRIPTION | DRAWN | DATE    | CHECKD | DATE    | APPRVD | DATE    |
|           |              | -     | А         | RELEASED    | Shiv  | 03/9/07 | Suresh | 03/9/07 | G. C   | 18/9/07 |
|           |              |       |           |             |       |         |        |         |        |         |







## **Specifications:**

Bodies: Brass per JIS-C3604.Centre Contact: Beryllium copper per ASTM B196 UNS C17300.Insulation: PTFE per ASTM D1457 and ASTM D1710.Crimp Ferrule: Brass per JIS-C2700.

Connector interface per BS EN 122340.

Part to be clean and free of burrs.



Dimensions : Millimetres (Inches)

## **Specification Table**

| Number | Description    | Material         | Finish            | Part Number  |  |
|--------|----------------|------------------|-------------------|--------------|--|
| 1      | Insulation     | PTFE None        |                   |              |  |
| 2      | Body           | Brass            | Gold 3µ" Minimum  |              |  |
| 3      | Chassis        | Diass            |                   | 37-03L-3-TGG |  |
| 4      | Centre Contact | Berylliu