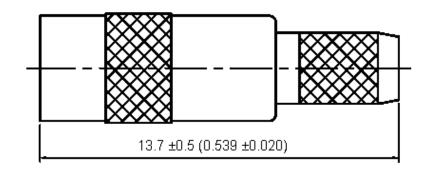

| multicomp | PART NO.     |       | REVISIONS |             |       |         |        |         |        |         |
|-----------|--------------|-------|-----------|-------------|-------|---------|--------|---------|--------|---------|
|           | 37-03L-3-TGG | ECN # | REV       | DESCRIPTION | DRAWN | DATE    | CHECKD | DATE    | APPRVD | DATE    |
|           |              | -     | А         | RELEASED    | Shiv  | 03/9/07 | Suresh | 03/9/07 | G. C   | 18/9/07 |
|           |              |       |           |             |       |         |        |         |        |         |







## **Specifications:**

Bodies: Brass per JIS-C3604.Centre Contact: Beryllium copper per ASTM B196 UNS C17300.Insulation: PTFE per ASTM D1457 and ASTM D1710.Crimp Ferrule: Brass per JIS-C2700.

Connector interface per BS EN 122340.

Part to be clean and free of burrs.



Dimensions : Millimetres (Inches)

## **Specification Table**

| Number | Description    | Material         | Finish            | Part Number  |  |
|--------|----------------|------------------|-------------------|--------------|--|
| 1      | Insulation     | PTFE None        |                   |              |  |
| 2      | Body           | Brass            | Gold 3µ" Minimum  |              |  |
| 3      | Chassis        | Diass            |                   | 37-03L-3-TGG |  |
| 4      | Centre Contact | Beryll