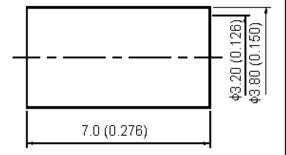

| multicomp | PART NO.     |       | REVISIONS |             |       |         |        |         |        |         |
|-----------|--------------|-------|-----------|-------------|-------|---------|--------|---------|--------|---------|
|           | 37-03L-3-TGG | ECN # | REV       | DESCRIPTION | DRAWN | DATE    | CHECKD | DATE    | APPRVD | DATE    |
|           |              | -     | А         | RELEASED    | Shiv  | 03/9/07 | Suresh | 03/9/07 | G. C   | 18/9/07 |
|           |              |       |           |             |       |         |        |         |        |         |







## **Specifications:**

Bodies: Brass per JIS-C3604.Centre Contact: Beryllium copper per ASTM B196 UNS C17300.Insulation: PTFE per ASTM D1457 and ASTM D1710.Crimp Ferrule: Brass per JIS-C2700.

Connector interface per BS EN 122340.

Part to be clean and free of burrs.



Dimensions : Millimetres (Inches)

## **Specification Table**

| Number | Description    | Material         | Finish            | Part Number  |  |
|--------|----------------|------------------|-------------------|--------------|--|
| 1      | Insulation     | PTFE None        |                   |              |  |
| 2      | Body           | Brass            | Gold 3µ" Minimum  |              |  |
| 3      | Chassis        | Diass            |                   | 37-03L-3-TGG |  |
| 4      | Centre Contact | Beryllium