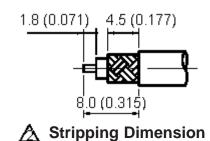

|        |         |        |         |
|-----------|--------------|-------|-----------|-------------|-------|---------|--------|---------|--------|---------|
|           | 37-03L-3-TGG | ECN # | REV       | DESCRIPTION | DRAWN | DATE    | CHECKD | DATE    | APPRVD | DATE    |
|           |              | -     | А         | RELEASED    | Shiv  | 03/9/07 | Suresh | 03/9/07 | G. C   | 18/9/07 |
|           |              |       |           |             |       |         |        |         |        |         |







## **Specifications:**

Bodies: Brass per JIS-C3604.Centre Contact: Beryllium copper per ASTM B196 UNS C17300.Insulation: PTFE per ASTM D1457 and ASTM D1710.Crimp Ferrule: Brass per JIS-C2700.

Connector interface per BS EN 122340.

Part to be clean and free of burrs.



Dimensions : Millimetres (Inches)

## **Specification Table**

| Number | Description    | Material         | Finish            | Part Number  |  |
|--------|----------------|------------------|-------------------|--------------|--|
| 1      | Insulation     | PTFE None        |                   |              |  |
| 2      | Body           | Brass            | Gold 3µ" Minimum  |              |  |
| 3      | Chassis        | Diass            |                   | 37-03L-3-TGG |  |
| 4      | Centre Contact | Beryllium copper | Gold 30µ" Minimum |              |  |
| 5      | Crimp Ferrule  | Brass Gold       |                   |              |  |

http://www.farnell.com

http://www.newark.com

http://www.cpc.co.uk

| believed to be accurate but the Group assumes no responsibility for