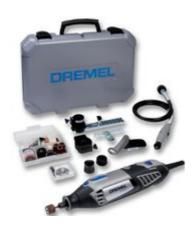

## **Dremel F0134000JE** 4000 Series Kit + 65 Accessories

Dremel 4000 Series Multi Tool + Flexshaft + Detailers Handle + Shaping Platform + Line & Circle Cutter + 65 Accessories 240v

This Dremel kit is the premium offer in the range. The high performance 4000 multitool comes in a practical carrying case which contains the Flex Shaft attachment, the Line & Circle Cutter attachment and 65 original Dremel accessories including SpeedClic starter set. Next to this the kit also includes 2 new attachments: the Detailer's Grip for optimal tool control and the Shaping Platform allowing you to sand or grind perfectly at 90° and 45°. With this supreme kit even the most demanding craftsman will be satisfied.

## Contents:

Dremel 4000 Pencil grip nose cap High quality Flex Shaft Line & Circle Cutter **Shaping Platform** Detailer's Grip

65 High quality Dremel accessories in Mini Accessory Case (including SpeedClic starter set) Inspiring welcome poster Instruction manual