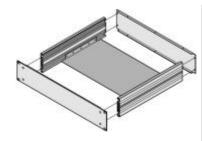

## Article number: 20860-108

 Chassis plates are suitable for installation of heavy non-standardised components e.g. transformers

# **Delivery quantity:** kit

| Item | Qty | Description                                 |  |
|------|-----|---------------------------------------------|--|
| 1    | 1   | Chassis plate, 2 mm aluminium               |  |
| 2    | 4   | Threaded insert M3, 2 mm steel, zinc-plated |  |
| 3    | 1   | Assembly kit                                |  |