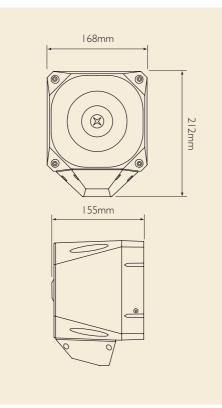

## ASSERTA 230 VOLT high output sounder / beacon

## Specification

| Voltage           | 230Vac                             |
|-------------------|------------------------------------|
| Current           | 110dB(A) = 50mA $120dB(A) = 105mA$ |
| Output @ I m      | 0dB(A)   20dB(A)                   |
| Tones             | 42                                 |
| Alarm Stages      | 3                                  |
| Flash Rate        | Hz                                 |
| Flash Power       | 2.0j                               |
| Temperature       | - 20°C to + 70°C                   |
| Construction Body | PC / ABS                           |
| Construction Lens | Polycarbonate                      |
| IP Rating         | IP66                               |
| Weight            | 2.5Kg                              |
| Body Colour       | Red or Grey                        |
| Lens Colour       | Red, Amber or Clear                |

The Asserta Industrial warning sounder / beacon is designed to cope with harsh environments requiring protection to IP66. Design features are incorporated to ensure safer and easier installation, while providing flexibility with fewer product variants.