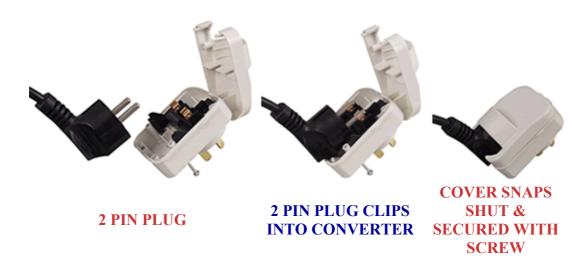

# GROUNDED EURO TO AUSTRALIAN CONVERTER PLUG (SAN3):

This plug is designed to convert the Schuko Plug (European IEC 83:1975 Standard C 2b, C4, C5,

and C6). <u>Please note that the SAN3 can take both right angled and straight schuko</u> plugs and the diagrams show the right angled version only.