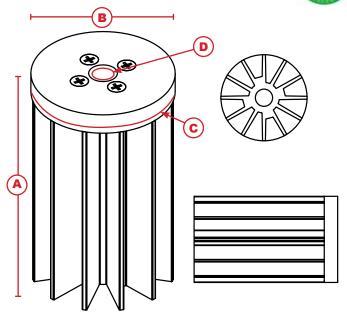

# **Product Details**

| LENGTH (A) | DIAMETER (B) | OUTER THREAD (C) | INNER THREAD (D) | WEIGHT | FINISH         |
|------------|--------------|------------------|------------------|--------|----------------|
| 50 mm      | 45 mm        | NONE             | M10X1            | 80 G   | BLK/SILVER TIP |