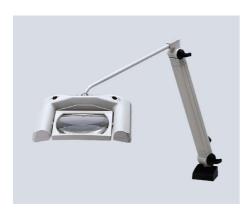

## **Magnifier Luminaire**

**SNL 319** 

connected load fitted with

work equipment mains lead luminaire body material tubular sections material surface form luminaire base form weight (net) fastening

## technology usage lamp cover class of protection colour luminaire body colour of tubular sections lens; dimensions

lens; diopters

article no.

230 V/ 50 Hz 3 x compact fluorescent lamp TC-S 9 W

neutral white conventional ballast approx. 4 m; three-prong plug (BS1363A)

## plastic

steel tube painted I

I approx. 4,5 kg screw-down flange~table clamp (accessory)~wall bracket (accessory) multiple switchable switch screen; milky I light grey light grey 162 x 105 3 111961011