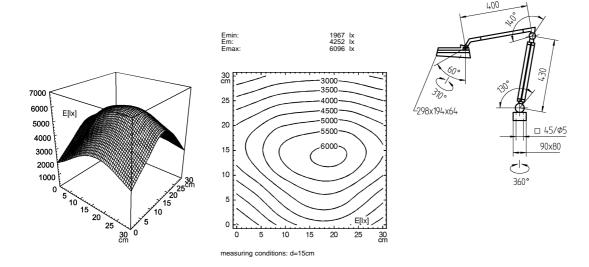

## **Magnifier Luminaire**

**SNL 319** 

connected load fitted with

work equipment mains lead luminaire body material tubular sections material surface form luminaire base form weight (net) fastening

## technology usage lamp cover class of protection colour luminaire body colour of tubular sections lens; dimensions

lens; diopters

article no.

230 V/ 50 Hz 3 x compact fluorescent lamp TC-S 9 W

neutral white conventional ballast approx. 4 m; three-prong plug (BS1363A)

## plastic

steel tube painted I

I approx. 4,5 kg screw-down flange~table clamp (accessory)~wall bracket (accessory) multiple switchable switch screen; milky I light grey light grey 162 x 105 3 111961011