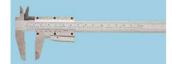

## **Vernier Calipers**

Roebuck

Made from stainless steel with metric and imperial graduations available with either thumblock facility or fine adjustment model which has locking screw.

| Ĩ |          |      |            |                  |          |            | 490519     |
|---|----------|------|------------|------------------|----------|------------|------------|
|   | Capacity |      |            |                  |          |            | Price Each |
|   | (mm)     | (in) | Adjustment | Graduations      | Accuracy | Order Code |            |
|   | 100      | 4    | Thumblock  | 0.02mm/0.001 in. | ±0.02mm. | 137-6295   |            |
|   | 150      | 6    | Thumblock  | 0.02mm/0.001 in. | ±0.02mm. | 137-5931   |            |
|   | 150      | 6    | Fine       | 0.02mm/0.001 in. | ±0.02mm. | 137-5932   |            |
|   | 200      | 8    | Fine       | 0.02mm/0.001 in. | ±0.02mm. | 137-5976   |            |
|   | 300      | 12   | Fine       | 0.02mm/0.001 in. | ±0.02mm. | 137-6181   |            |