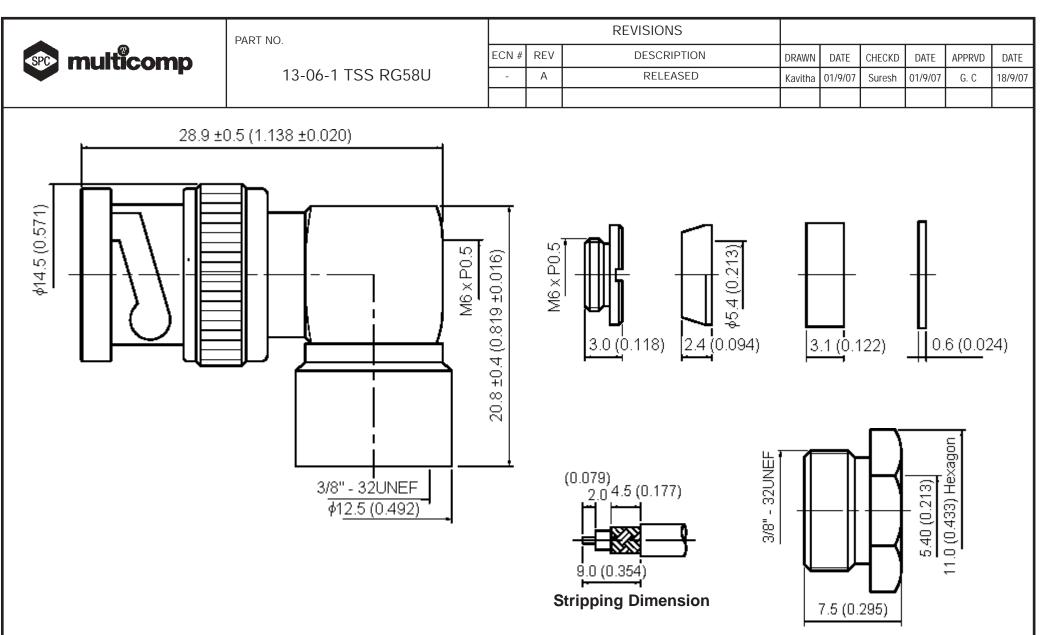

| multicomp | PART NO.          |       | REVISIONS |             |         |         |        |         |        |         |
|-----------|-------------------|-------|-----------|-------------|---------|---------|--------|---------|--------|---------|
|           | 13-06-1 TSS RG58U | ECN # | REV       | DESCRIPTION | DRAWN   | DATE    | CHECKD | DATE    | APPRVD | DATE    |
|           |                   | -     | А         | RELEASED    | Kavitha | 01/9/07 | Suresh | 01/9/07 | G. C   | 18/9/07 |
|           |                   |       |           |             |         |         |        |         |        |         |

## **Specifications:**

Bodies: Brass per JIS-C3604.Centre Contact: Brass per JIS-C3604.Insulation: Teflon per ASTM D1457 and ASTM D1710.Connector interfacePer Mil-Std-348A.

Part to be clean and free of burrs.

## **Specification Table**

| Number | Description    | Material                  | Finish               | Part Number       |  |  |
|--------|----------------|---------------------------|----------------------|-------------------|--|--|
| 1      | Shell          | Brass                     | Silver 70µ" Minimum  |                   |  |  |
| 2      | Insulation     | Teflon                    | None                 |                   |  |  |
| 3      | Gasket         | Silicone                  | Red                  |                   |  |  |
| 4      | Washer         | Brass                     | Nickel 100µ" Minimum |                   |  |  |
| 5      | Spring Washer  | SK-5                      |                      |                   |  |  |
| 6      | Washer         | Brass Silver 70µ" Minimum |                      |                   |  |  |
| 7      | Body II        |                           |                      | 13-06-1 TSS RG58U |  |  |
| 8      | Centre Contact |                           |                      |                   |  |  |
| 9      | Body II        |                           | Silver 70µ" Minimum  |                   |  |  |
| 10     | Nut I          |                           |                      |                   |  |  |
| 11     | Chassis        |                           |                      |                   |  |  |
| 12     | Braid Clamp    | -                         |                      |                   |  |  |
| 13     | Gasket         | Silicone                  | Red                  |                   |  |  |
| 14     | Washer         | Proce                     | Silver 70u" Minimum  |                   |  |  |
| 15     | Nut II         | Brass                     | Silver 70µ" Minimum  |                   |  |  |