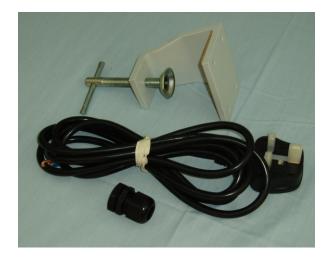

## Clamp Assembly UK Goosewing for Universal Base

The heavy duty extruded aluminium clamp is designed to be fitted to the universal base by for 4 screws which are supplied along with a 2.75 metre 3 core 1.00mm black cable and 20mm gland

Version: Clamp G/wing UK

Order Code 00901

Dimensional Line Drawing of clamp when available

Material Jaw Opening Trailing Cable Cable Gland Padding RHOS compliant WEE Compliant Finish & Colour: Extruded aluminium 7mm thick 6mm to 60mm 2.75mm long 1.00mm 3 core colour black 20mm to suit above cable Fitted to underside of jaw to prevent surface marking not applicable not applicable Powder coated goosewing grey