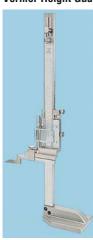

## Roebuck

Beam & slide manufactured from hardened stainless steel. The main and vernier scales are satin chrome with the sliding scale raised to prevent wear. The gauge has a fine adjustment mechanism with a carbide tipped scriber. Imperial and metric readings.

490473

| Capacity (mm) (in) Graduations 300 12 0.02mm / 0.001" 600 24 0.02mm / 0.001" | Order Code<br>137-5993<br>137-5966 | Price Each |
|------------------------------------------------------------------------------|------------------------------------|------------|
|------------------------------------------------------------------------------|------------------------------------|------------|