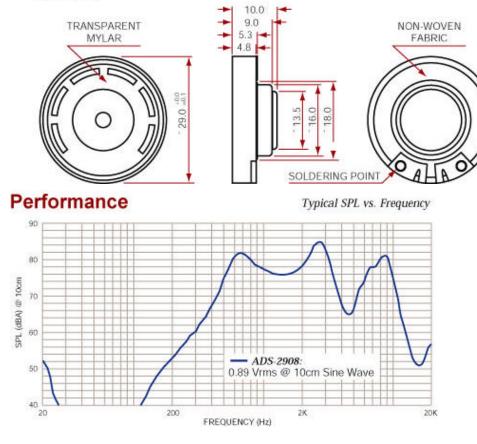

## Electrical Specifications

Rated Input Maximum Input Frequency Range Impedance Operating Temperature Range 0.1 Watts 0.2 Watts 750 to 4000 Hz 8 +/- 15% Ohm -20 to +60 Deg C

Case: ABS, black Weight: 0.282 oz. (8 grams) Mylar cone