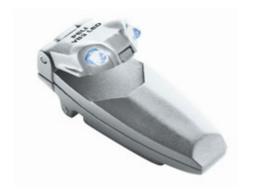

## 2220 Versabrite III LED Zone 1

**<u>Light Source:</u>** 2 x 5mm White Nichia LEDs

**Batteries:** 2 x CR2032 3v Lithium coin-cell Batteries (included)

**Tested Lumen Value:** 6

**Watts:** 0.6

**Battery Burn Time:** 100 hours

**Approvals:** ATEX Ex II 2 G EEx ib IIC T6

**Length:** 89mm

Weight with Batteries: 30g

**Colours:** Silver

**Other Information:** Head flips up to activate LEDs and rotates 180° for aiming

light where you need it

Body made of virtually indestructible Xylex®

Multiple use built in clip

Attaches to surface up to 10mm thick