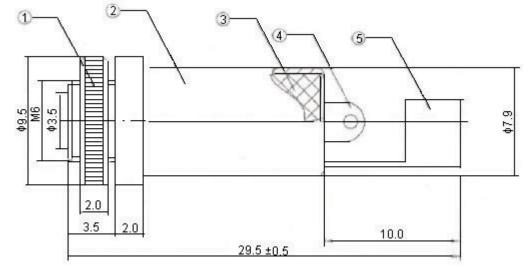

Dimensions : Millimetres

## Specifications

| ltem | Material | Part Number |  |  |
|------|----------|-------------|--|--|
| 1    | Brass    |             |  |  |
| 2    | DIASS    |             |  |  |
| 3    | ABS      | PSG01502    |  |  |
| 4    | Brass    |             |  |  |
| 5    |          |             |  |  |

http://www.farnell.com

http://www.newark.com

http://www.cpc.co.uk

| (the Group) or are indensed to it, wo includes is granted for the use of its other man for<br>information purposes in connection with the products to which it relates. No licence<br>of any intellectual property rights is granted. The information is subject to change with-<br>out notice and replaces all data sheets previously supplied. The Information supplied is<br>believed to be accurate but the Group assumes no responsibility for its accuracy or<br>completeness, any error in or omission from it or for any use made of it. Users of this<br>data sheet should check for themselves the Information and the suitability of the prod- | TOLERANCES:                                                                         | DRAWN BY:    | DATE:    | DRAWING TITLE:            |            |              |          |  |
|-----------------------------------------------------------------------------------------------------------------------------------------------------------------------------------------------------------------------------------------------------------------------------------------------------------------------------------------------------------------------------------------------------------------------------------------------------------------------------------------------------------------------------------------------------------------------------------------------------------------------------------------------------------|-------------------------------------------------------------------------------------|--------------|----------|---------------------------|------------|--------------|----------|--|
|                                                                                                                                                                                                                                                                                                                                                                                                                                                                                                                                                                                                                                                           | UNLESS OTHERWISE<br>SPECIFIED,<br>DIMENSIONS ARE<br>FOR REFERENCE<br>PURPOSES ONLY. | Ramya        | 21/05/09 | 3.5mm Jack - Socket, Mono |            |              |          |  |
|                                                                                                                                                                                                                                                                                                                                                                                                                                                                                                                                                                                                                                                           |                                                                                     | CHECKED BY:  | DATE:    | SIZE DWG NO.              | ELE        | CTRONIC FILE | REV<br>A |  |
|                                                                                                                                                                                                                                                                                                                                                                                                                                                                                                                                                                                                                                                           |                                                                                     | Shalini      | 21/05/09 | Δ                         | 1294       | 1216-TDS DWG |          |  |
|                                                                                                                                                                                                                                                                                                                                                                                                                                                                                                                                                                                                                                                           |                                                                                     | APPROVED BY: | DATE:    |                           |            |              | DF 1     |  |
|                                                                                                                                                                                                                                                                                                                                                                                                                                                                                                                                                                                                                                                           |                                                                                     | Farnell      | 04/06/09 | SCALE: NTS                | U.O.M.: mm | SHEET: 1 O   |          |  |