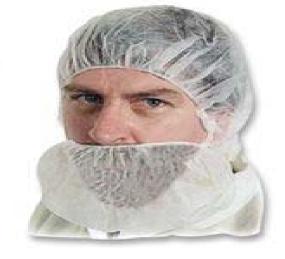

## **CLEANROOM BEARD COVERS**

Beard Covers are manufactured from spunbound polypropylene with a base weight of 12 grams/m2.

Beard Covers are ideal for cleanroom environments, having excellent non-shed and low particulate properties. Beard Covers provides full coverage for beards and one size covers all.